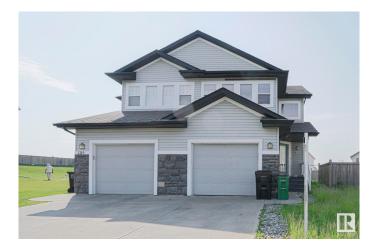

#### \$409,800

3 Bedroom, 2.50 Bathroom, 1,283 sqft Single Family on 0.00 Acres

Tamarack, Edmonton, AB

Gorgeous half duplex located on a quiet street in Tamarack. Has a huge pie shape backyard and no condo fees. Inviting open floor plan with plenty of natural light and beautiful hardwood floors. Open concept kitchen with stainless steel appliances, corner pantry, island with breakfast counter and large dining area with a built in seating area. Bright and sunny living room with cozy corner fireplace and patio doors to the deck. Upstairs, has a bonus room with wall-to-wall windows, 3 generous bedrooms and 2 full baths. Basement has rough-in for fourth bath and nice layout for future development. There's plenty of room for the kids or pets to p[lay in the fully landscaped back yard. Other features include air conditioning, deck, fenced and a back gate for RV parking. Excellent location close to major shopping, 2 minutes to meadows transit center and walking distance to a school! Available for quick possession, come see it today!

### **Essential Information**

| MLS® #    | E4443965  |
|-----------|-----------|
| Price     | \$409,800 |
| Bedrooms  | 3         |
| Bathrooms | 2.50      |

| Full Baths     | 2             |
|----------------|---------------|
| Half Baths     | 1             |
| Square Footage | 1,283         |
| Acres          | 0.00          |
| Year Built     | 2007          |
| Туре           | Single Family |
| Sub-Type       | Half Duplex   |
| Style          | 2 Storey      |
| Status         | Active        |