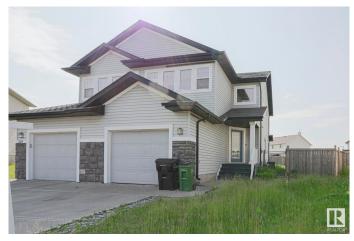

#### \$409,800

3 Bedroom, 2.50 Bathroom, 1,283 sqft Single Family on 0.00 Acres

Tamarack, Edmonton, AB

Gorgeous half duplex located on a quiet street in Tamarack. Has a huge pie shape backyard and no condo fees. Inviting open floor plan with plenty of natural light and beautiful hardwood floors. Open concept kitchen with stainless steel appliances, corner pantry, island with breakfast counter and large dining area with a built in seating area. Bright and sunny living room with cozy corner fireplace and patio doors to the deck. Upstairs, has a bonus room with wall-to-wall windows, 3 generous bedrooms and 2 full baths. Basement has rough-in for fourth bath and nice layout for future development. There's plenty of room for the kids or pets to p[lay in the fully landscaped back yard. Other features include air conditioning, deck, fenced and a back gate for RV parking. Excellent location close to major shopping, 2 minutes to meadows transit center and walking distance to a school! Available for quick possession, come see it today!

### **Essential Information**

| MLS® #    | E4443965  |
|-----------|-----------|
| Price     | \$409,800 |
| Bedrooms  | 3         |
| Bathrooms | 2.50      |

| Full Baths     | 2             |
|----------------|---------------|
| Half Baths     | 1             |
| Square Footage | 1,283         |
| Acres          | 0.00          |
| Year Built     | 2007          |
| Туре           | Single Family |
| Sub-Type       | Half Duplex   |
| Style          | 2 Storey      |
| Status         | Active        |