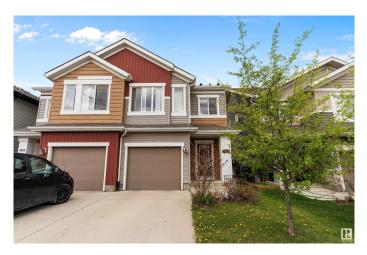

# \$429,900 - 4420 Prowse Road, Edmonton

MLS® #E4443987

#### \$429,900

3 Bedroom, 2.50 Bathroom, 1,416 sqft Single Family on 0.00 Acres

Paisley, Edmonton, AB

Welcome Home! This beautifully maintained 3-bedroom half duplex in the sought-after community of Paisley offers comfort, convenience, and style. Step inside to find a bright and open main floor layout featuring rich laminate flooring and a modern kitchen complete with stainless steel appliancesâ€"perfect for entertaining or enjoying family meals. Upstairs, you'II love the spacious primary suite with a 4-piece ensuite, ideal for relaxing at the end of the day. Two additional bedrooms and a versatile bonus room provide plenty of space for a growing family, home office, or guests. This home also includes a single attached garage and a fully landscaped yard. Located in a vibrant and family-friendly neighbourhood, you're just minutes from shopping, public transportation, parks, and the Edmonton International Airport. Whether you're a first-time buyer, young family, or savvy investor, this property checks all the boxes. Don't miss out on this incredible opportunity to own in Paisley!

## Amenities

| Amenities | See Remarks            |
|-----------|------------------------|
| Parking   | Single Garage Attached |

### Exterior

| Exterior          | Wood, Vinyl                                               |
|-------------------|-----------------------------------------------------------|
| Exterior Features | Golf Nearby, Landscaped, Level Land, Schools, See Remarks |
| Roof              | Asphalt Shingles                                          |
| Construction      | Wood, Vinyl                                               |