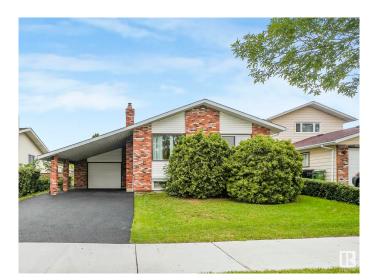

# \$417,000 - 16512 109 Street, Edmonton

MLS® #E4444073

# \$417,000

5 Bedroom, 2.50 Bathroom, 1,314 sqft Single Family on 0.00 Acres

Lorelei, Edmonton, AB

Immaculate home has been lovingly maintained over the years. Upgrades include, windows, furnace, HWT, kitchen cabinets, solid surface counters, Harwood Floors, carpet, insulation, appliances,new front deck, rubber topped driveway and the list goes on. this 1300+sq ft home has 5 bedrooms and 2.5 bathrooms, 2 fireplaces and a 3 season sunroom off the single attached garage and an oversized carport.

### **Amenities**

Amenities Deck, Insulation-Upgraded, Vinyl Windows

Parking Spaces 3

Parking Single Carport, Single Garage Attached

#### **Exterior**

Exterior Wood, Vinyl

Exterior Features Fenced, Flat Site, Landscaped, Public Transportation, Schools,

Shopping Nearby

Roof Asphalt Shingles

Construction Wood, Vinyl

Foundation Concrete Perimeter