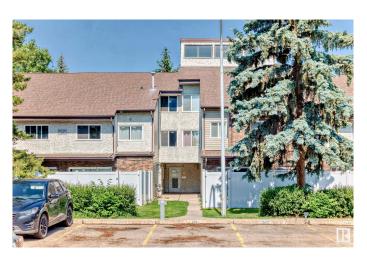

## \$245,000

3 Bedroom, 1.50 Bathroom, 1,670 sqft Condo / Townhouse on 0.00 Acres

West Meadowlark Park, Edmonton, AB

Experience spacious and versatile living in this generously sized unit, perfectly situated near the hospital and everyday conveniences. This well-maintained home features 3 bedrooms, 1.5 bathrooms, and a rare oversized loft with soaring vaulted ceilingsâ€"ideal as a fourth bedroom, home office, or bonus living area. The main floor boasts a bright, open layout with rich hardwood flooring, a modernized kitchen, and a cozy dining space perfect for entertaining. Step outside into your private west-facing backyard, fully enclosed by a 6-foot fence and surrounded by mature treesâ€"offering both privacy and a tranquil outdoor retreat.

## **Community Information**

Address 21f Meadowlark Village

Area Edmonton

Subdivision West Meadowlark Park

City Edmonton
County ALBERTA

Province AB

Postal Code T5R 5X3

**Amenities** 

Basement None, No Basement

**Exterior** 

Exterior Wood, Brick, Stucco

Exterior Features Fenced, Playground Nearby, Public Swimming Pool, Public

Transportation, Schools, Shopping Nearby, See Remarks

Roof See Remarks