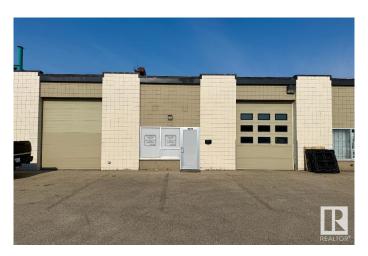

## \$250,000

0 Bedroom, 0.00 Bathroom, Industrial on 0.00 Acres

Rosedale Industrial, Edmonton, AB

This 913 sq.ft. (15' x 62') industrial bay offers a unique opportunity in the Southworks Centre. Constructed with durable concrete block walls, the unit currently features a front man door with windowsâ€"ideal for office or showroom useâ€"but can accommodate an overhead door if needed. There is a 2 piece bathroom. The roof was replaced in 2015, adding peace of mind for future owners. Zoned IH (Major Industrial), this space is well-suited for a variety of heavy industrial uses including manufacturing, storage, distribution, repair, and more. IH zoning supports operations that may produce nuisances like noise, odour, or emissions, making it a rare find for businesses requiring separation from commercial or residential areas. Ideal for users in manufacturing, logistics, or equipment services. And low condo fees! \$139.04/month. Don't miss this versatile and affordable industrial footprint in a well-established complex.