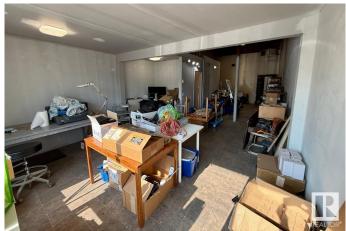

## \$250,000

0 Bedroom, 0.00 Bathroom, Industrial on 0.00 Acres

Rosedale Industrial, Edmonton, AB

This 913 sq.ft. (15' x 62') industrial bay offers a unique opportunity in the Southworks Centre. Constructed with durable concrete block walls, the unit currently features a front man door with windowsâ€"ideal for office or showroom useâ€"but can accommodate an overhead door if needed. There is a 2 piece bathroom. The roof was replaced in 2015, adding peace of mind for future owners. Zoned IH (Major Industrial), this space is well-suited for a variety of heavy industrial uses including manufacturing, storage, distribution, repair, and more. IH zoning supports operations that may produce nuisances like noise, odour, or emissions, making it a rare find for businesses requiring separation from commercial or residential areas. Ideal for users in manufacturing, logistics, or equipment services. And low condo fees! \$139.04/month. Don't miss this versatile and affordable industrial footprint in a well-established complex.