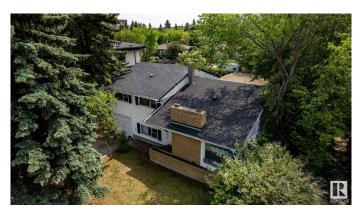

## \$950.000

5 Bedroom, 2.00 Bathroom, 1,546 sqft Single Family on 0.00 Acres

Windsor Park (Edmonton), Edmonton, AB

AMAZING LOCATION!!! Build your dream home, Create a fantastic investment property or both only minutes walk to U of A campus and the Jube! Quick commute to Downtown Edmonton, Parks, Golf, The River Valley. 718.26 Sq/M Lot. Dream home, Dream home with Basement Suite, Dream home with basement suite and Laneway suite Over sized garage is concrete and could have a second floor easily added, even a Duplex the list goes on... opportunities abound. Buy now and assume the tenant while redevelopment building plans are approved to have residual income during the process.

Transportation, Schools, See Remarks

Roof Asphalt Shingles

Construction Wood

Foundation Concrete Perimeter

**School Information** 

High Scona Comp/Old Scona

**Additional Information** 

Date Listed June 25th, 2025