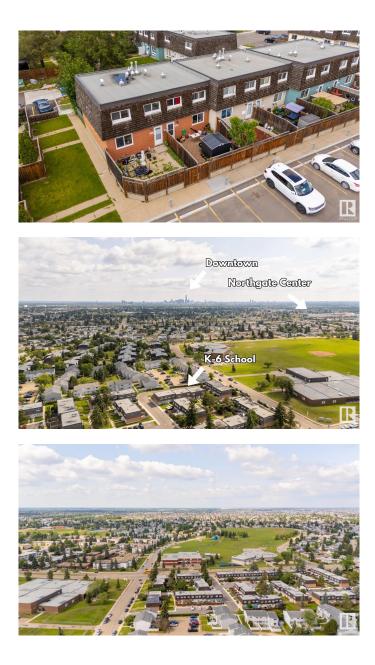

#### \$245,000

4 Bedroom, 2.00 Bathroom, 1,092 sqft Condo / Townhouse on 0.00 Acres

Northmount (Edmonton), Edmonton, AB

The perfect home for any growing family! Excellent location w/ multiple schools, major shopping, rec center & more all within walking distance. Beautiful curb appeal w/ classic cedar shakes, and high-quality wood exterior adorn this updated home. Boasting 4 bedrooms, 2 bathrooms, 3 floors of living space, maintenance-free backyard, and serene courtyard connecting to a (rare) steel wheelchair access ramp to the front door. Upon entering, you will be struck by the pride of ownership: renovated, clean, modern, and loved. The main floor has several large and updated windows, gorgeous hardwood flooring throughout, and spacious kitchen w/ SS appliances. Upstairs provides 3 spacious bedrooms w/ newer windows & updated full bathroom. The bsmt provides a HUGE 4th bedroom, and 3-pce bath. The massive utility room provides w/ more storage, and a newer HWT & a central vac system. Enjoy the private backyard w/ charming uni-stone patio, high fences & large storage shed. Energized parking stall. This is home!