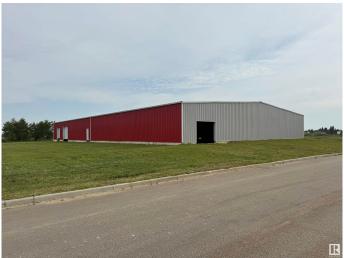

## \$1,100,000

0 Bedroom, 0.00 Bathroom, Land Commercial on 0.00 Acres

Tofield, Tofield, AB

Amazing 16,000 sq ft steel building on 1.37 acres off Hwy 14 in the town of Tofield. 3 phase power to the pole; plumbed and engineered for great drainage and flexibility. New construction, insulation and doors. Complete the finishing work to enjoy this great location and building for your specific requirements.

## **Exterior**

Exterior Metal, Steel Frame

Roof Metal Shingles

Construction Metal, Steel Frame