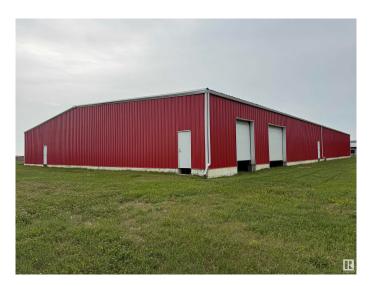

## \$1,100,000

0 Bedroom, 0.00 Bathroom, Land Commercial on 0.00 Acres

Tofield, Tofield, AB

Amazing 16,000 sq ft steel building on 1.37 acres off Hwy 14 in the town of Tofield. 3 phase power to the pole; plumbed and engineered for great drainage and flexibility. New construction, insulation and doors. Complete the finishing work to enjoy this great location and building for your specific requirements.

## **Exterior**

Exterior Metal, Steel Frame

Roof Metal Shingles

Construction Metal, Steel Frame