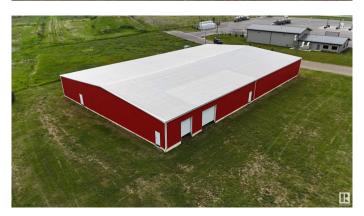

## \$1,100,000

0 Bedroom, 0.00 Bathroom, Land Commercial on 0.00 Acres

Tofield, Tofield, AB

Amazing 16,000 sq ft steel building on 1.37 acres off Hwy 14 in the town of Tofield. 3 phase power to the pole; plumbed and engineered for great drainage and flexibility. New construction, insulation and doors. Complete the finishing work to enjoy this great location and building for your specific requirements.

## **Exterior**

Exterior Metal, Steel Frame

Roof Metal Shingles

Construction Metal, Steel Frame