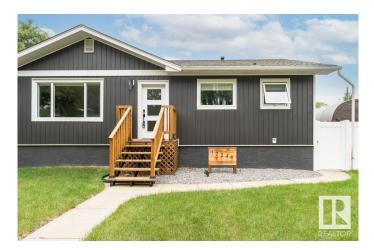

#### \$450,000

4 Bedroom, 2.00 Bathroom, 1,031 sqft Single Family on 0.00 Acres

Dovercourt, Edmonton, AB

Turn Key and Immaculate in Dovercourt. Tree lined streets, Parks and Community centered in this amazing North Central Location. You'll love being greeted by the fresh and polished enterior, this gorgeous bungalow has been fully renovated on the inside and out! A warm foyer opens to the very spacious and abundantly bright living space with feature fireplace. A dedicated dining space leads to the modern and stylish kitchen- Extended guartz countertops & abundance of cabinets, newer stainless applianances, and tile backsplash. Vinyl plank throughout the main leads to the 3 generous bedrooms and fresh 4pc bathroom. The renovations continue to the lower level where an expanisve multi use recreation room awaits, a 4th bedroom with walk in closet, a large laundry room and fresh 3 pc bathroom complete the home. Brand New Vinyl fencing creates an outdoor living space for the magazines, covered gazebo, garden beds, storage shed and oversized single detached garage makes it the complete package. Welcome Home