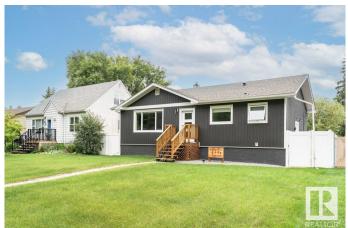

#### \$450,000

4 Bedroom, 2.00 Bathroom, 1,031 sqft Single Family on 0.00 Acres

Dovercourt, Edmonton, AB

Turn Key and Immaculate in Dovercourt. Tree lined streets, Parks and Community centered in this amazing North Central Location. You'll love being greeted by the fresh and polished enterior, this gorgeous bungalow has been fully renovated on the inside and out! A warm foyer opens to the very spacious and abundantly bright living space with feature fireplace. A dedicated dining space leads to the modern and stylish kitchen- Extended guartz countertops & abundance of cabinets, newer stainless applianances, and tile backsplash. Vinyl plank throughout the main leads to the 3 generous bedrooms and fresh 4pc bathroom. The renovations continue to the lower level where an expanisve multi use recreation room awaits, a 4th bedroom with walk in closet, a large laundry room and fresh 3 pc bathroom complete the home. Brand New Vinyl fencing creates an outdoor living space for the magazines, covered gazebo, garden beds, storage shed and oversized single detached garage makes it the complete package. Welcome Home