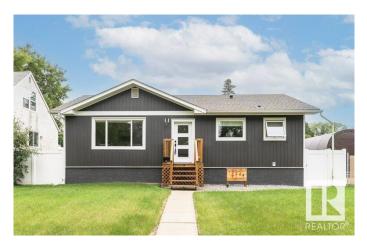

#### \$450,000

4 Bedroom, 2.00 Bathroom, 1,031 sqft Single Family on 0.00 Acres

Dovercourt, Edmonton, AB

Turn Key and Immaculate in Dovercourt. Tree lined streets, Parks and Community centered in this amazing North Central Location. You'll love being greeted by the fresh and polished enterior, this gorgeous bungalow has been fully renovated on the inside and out! A warm foyer opens to the very spacious and abundantly bright living space with feature fireplace. A dedicated dining space leads to the modern and stylish kitchen- Extended guartz countertops & abundance of cabinets, newer stainless applianances, and tile backsplash. Vinyl plank throughout the main leads to the 3 generous bedrooms and fresh 4pc bathroom. The renovations continue to the lower level where an expanisve multi use recreation room awaits, a 4th bedroom with walk in closet, a large laundry room and fresh 3 pc bathroom complete the home. Brand New Vinyl fencing creates an outdoor living space for the magazines, covered gazebo, garden beds, storage shed and oversized single detached garage makes it the complete package. Welcome Home