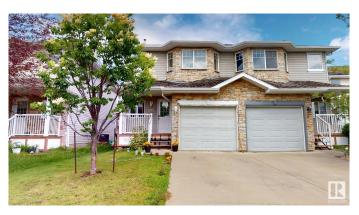

# \$368.900

3 Bedroom, 1.50 Bathroom, 1,180 sqft Single Family on 0.00 Acres

Tamarack, Edmonton, AB

Attention First time Home Buyers, Welcome to this 1180 Sq ft 3 bedroom Half DUPLEX with front attached garage in one of the desirable communities of Tamarack.NO CONDO FEE. The house comes with OPEN CONCEPT main floor with hardwood flooring, ample cabinets, stainless steel appliances. The main floor leads to large decka and big backyard. Upstairs features 3 bed rooms with full bathroom. Excellent location, step away from shopping centres, K-9 school, public playground, Bus Terminal. Easy access to Whitemud Drive and Anthony Henday. A must see starter home, Comes with NEW ROOF SHINGLES

#### **Essential Information**

MLS® # E4444957 Price \$368,900

Bedrooms 3

Bathrooms 1.50

Full Baths 1

Half Baths 1

Square Footage 1,180

Acres 0.00

Year Built 2008

Type Single Family

Sub-Type Half Duplex Style 2 Storey Status Active