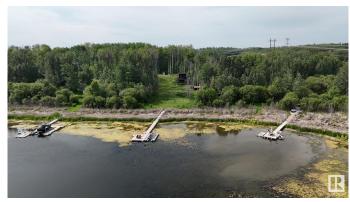

## \$550,000

0 Bedroom, 0.00 Bathroom, Rural on 2.57 Acres

Rainbow Beach Estates, Rural Parkland County, AB

Lakefront on Jackfish Lake! This stunning 2.57-acre estate offers ultimate privacy with a gated entrance and winding driveway. The property is prepped with power to the building site, septic tanks installed, and a drilled well (pump not installed). A thoughtfully placed tiny home (22.5' x 13.7') on screw piles with a no-maintenance custom deck and matching bunkhouse (10.29' x 10.29') sit to the side, preserving space for your future dream home with walkout potential. The tiny home features electric heat, 10' ceilings, a small kitchen, custom roller patio door, and a 3-piece bathroom. The property also includes two custom sheds, a wood-burning barrel sauna, and a spacious deck with aluminum railing. As an estate sale, some items remain unfinished. including final power and sewer hookupsâ€"offering the perfect opportunity to customize. A rare chance to own a large, private, lakefront lot with endless potential!

#### **Exterior**

Exterior Features Backs Onto Park/Trees, Boating, Lake Access Property, Lake View, No.

Back Lane, Private Setting, Recreation Use, Sloping Lot, Treed Lot,

Waterfront Property, See Remarks