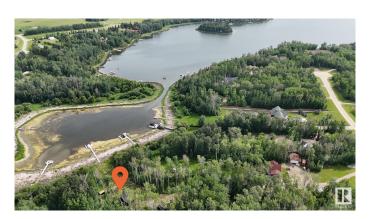

## \$550,000

0 Bedroom, 0.00 Bathroom, Rural on 2.57 Acres

Rainbow Beach Estates, Rural Parkland County, AB

Lakefront on Jackfish Lake! This stunning 2.57-acre estate offers ultimate privacy with a gated entrance and winding driveway. The property is prepped with power to the building site, septic tanks installed, and a drilled well (pump not installed). A thoughtfully placed tiny home (22.5' x 13.7') on screw piles with a no-maintenance custom deck and matching bunkhouse (10.29' x 10.29') sit to the side, preserving space for your future dream home with walkout potential. The tiny home features electric heat, 10' ceilings, a small kitchen, custom roller patio door, and a 3-piece bathroom. The property also includes two custom sheds, a wood-burning barrel sauna, and a spacious deck with aluminum railing. As an estate sale, some items remain unfinished. including final power and sewer hookupsâ€"offering the perfect opportunity to customize. A rare chance to own a large, private, lakefront lot with endless potential!

#### **Exterior**

Exterior Features Backs Onto Park/Trees, Boating, Lake Access Property, Lake View, No.

Back Lane, Private Setting, Recreation Use, Sloping Lot, Treed Lot,

Waterfront Property, See Remarks