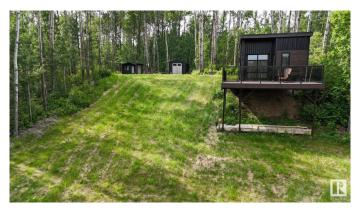

## \$550,000

0 Bedroom, 0.00 Bathroom, Rural on 2.57 Acres

Rainbow Beach Estates, Rural Parkland County, AB

Lakefront on Jackfish Lake! This stunning 2.57-acre estate offers ultimate privacy with a gated entrance and winding driveway. The property is prepped with power to the building site, septic tanks installed, and a drilled well (pump not installed). A thoughtfully placed tiny home (22.5' x 13.7') on screw piles with a no-maintenance custom deck and matching bunkhouse (10.29' x 10.29') sit to the side, preserving space for your future dream home with walkout potential. The tiny home features electric heat, 10' ceilings, a small kitchen, custom roller patio door, and a 3-piece bathroom. The property also includes two custom sheds, a wood-burning barrel sauna, and a spacious deck with aluminum railing. As an estate sale, some items remain unfinished. including final power and sewer hookupsâ€"offering the perfect opportunity to customize. A rare chance to own a large, private, lakefront lot with endless potential!