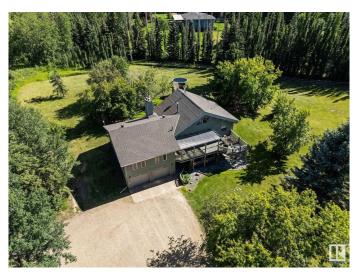

# \$674,900

4 Bedroom, 3.00 Bathroom, 2,051 sqft Rural on 3.06 Acres

Dawn Valley, Rural Parkland County, AB

Discover the perfect blend of country living and modern convenience! This stunning 4-bedroom home sits on 3.06 acres in a fully paved subdivision, nestled in a beautiful neighborhood just 10 minutes from Stony Plain. Ideal for families, you're only 4 minutes from Muir Lake School and 5 minutes from the scenic trails and outdoor fun at Chickakoo Lake Recreation Area. The home features soaring high ceilings, a spacious 784 sq ft bonus room, and generous living spaces filled with natural light. The well, furnace, septic tank and field were all professionally done in 2020. Whether you're looking for peaceful acreage living or quick access to town amenities, this property offers it all!