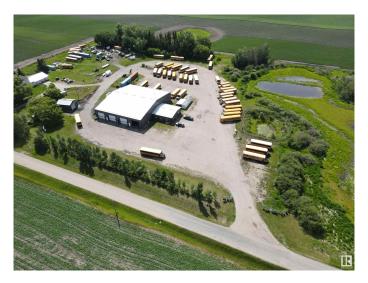

### \$0

0 Bedroom, 0.00 Bathroom, Industrial on 0.00 Acres

None, Rural Parkland County, AB

Available for Lease! This exceptional commercial rental offers 13,600 sq ft of functional space, including a 12,000 sq ft shop and a 1,600 sq ft office, perfectly suited for bus storage, fleet operations, or industrial use. Set on over 14 acres, the property boasts ample parking for buses, trucks, and equipment, with plenty of yard space for maneuvering. This Free Span building is recognized with environmental awards from Parkland County, it features solar power, reflecting a commitment to sustainability and operational efficiency. Conveniently located just 10 minutes south of Stony Plain, with easy access to major transportation routes, this is a prime location for your business.