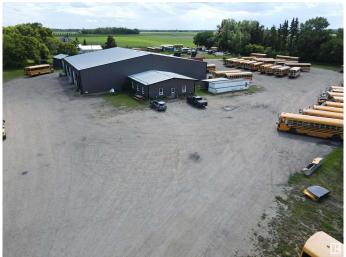

### \$0

0 Bedroom, 0.00 Bathroom, Industrial on 0.00 Acres

None, Rural Parkland County, AB

Available for Lease! This exceptional commercial rental offers 13,600 sq ft of functional space, including a 12,000 sq ft shop and a 1,600 sq ft office, perfectly suited for bus storage, fleet operations, or industrial use. Set on over 14 acres, the property boasts ample parking for buses, trucks, and equipment, with plenty of yard space for maneuvering. This Free Span building is recognized with environmental awards from Parkland County, it features solar power, reflecting a commitment to sustainability and operational efficiency. Conveniently located just 10 minutes south of Stony Plain, with easy access to major transportation routes, this is a prime location for your business.