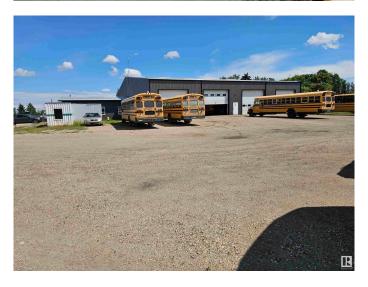

### \$0

0 Bedroom, 0.00 Bathroom, Industrial on 0.00 Acres

None, Rural Parkland County, AB

Available for Lease! This exceptional commercial rental offers 13,600 sq ft of functional space, including a 12,000 sq ft shop and a 1,600 sq ft office, perfectly suited for bus storage, fleet operations, or industrial use. Set on over 14 acres, the property boasts ample parking for buses, trucks, and equipment, with plenty of yard space for maneuvering. This Free Span building is recognized with environmental awards from Parkland County, it features solar power, reflecting a commitment to sustainability and operational efficiency. Conveniently located just 10 minutes south of Stony Plain, with easy access to major transportation routes, this is a prime location for your business.