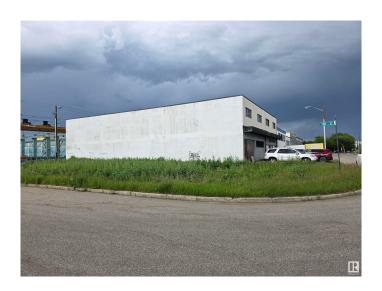

### \$150,000

0 Bedroom, 0.00 Bathroom, Land Commercial on 0.00 Acres

CPR Irvine, Edmonton, AB

Flat clear corner lot, to be sold with the great warehouse value e444916, the lot and building contiguous and to the east listed at only \$1,250,000. Previous residential dwelling removed some time ago.