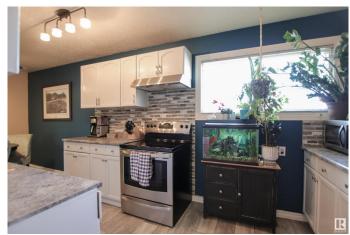

#### \$249,900

3 Bedroom, 1.50 Bathroom, 1,030 sqft Condo / Townhouse on 0.00 Acres

Tweddle Place, Edmonton, AB

Immediate walking in to the yard you will be impressed by pride of ownership from the very private little oasis that has been made to walking through this home. The main floor has new vinyl plank flooring throughout. The kitchen has been updated from cabinets, backsplash & appliance. The living & dining area are spaces & great for entertaining. An updated 2pc powder room finish the main floor. While the upper level features three good sized bedrooms & a stunning updated 4pc main bath. The basement level is about 90% developed and hosts a large family/ rec room and the laundry/utility room. Make this perfect little home in Twin Terrace yours!

## Interior

Appliances Dishwasher-Built-In, Dryer, Hood Fan, Refrigerator, Stove-Electric,

Washer

Heating Forced Air-1, Natural Gas

Stories 3

Has Basement Yes

Basement Full, Partially Finished