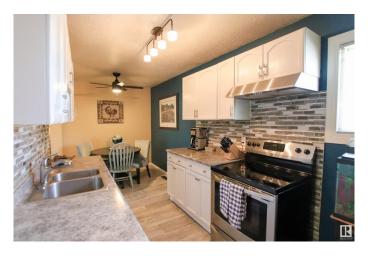

#### \$249,900

3 Bedroom, 1.50 Bathroom, 1,030 sqft Condo / Townhouse on 0.00 Acres

Tweddle Place, Edmonton, AB

Immediate walking in to the yard you will be impressed by pride of ownership from the very private little oasis that has been made to walking through this home. The main floor has new vinyl plank flooring throughout. The kitchen has been updated from cabinets, backsplash & appliance. The living & dining area are spaces & great for entertaining. An updated 2pc powder room finish the main floor. While the upper level features three good sized bedrooms & a stunning updated 4pc main bath. The basement level is about 90% developed and hosts a large family/ rec room and the laundry/utility room. Make this perfect little home in Twin Terrace yours!

## Interior

Appliances Dishwasher-Built-In, Dryer, Hood Fan, Refrigerator, Stove-Electric,

Washer

Heating Forced Air-1, Natural Gas

Stories 3

Has Basement Yes

Basement Full, Partially Finished