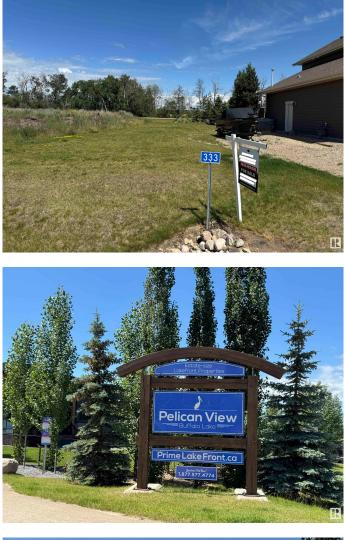

# \$84,999 - 333 Lakeview Avenue, Rural Camrose County

MLS® #E4445423

#### \$84,999

0 Bedroom, 0.00 Bathroom, Rural on 0.24 Acres

Pelican View Estates, Rural Camrose County, AB

Escape to the Pelican View Estates and build your dream home. Live full time or spend the summers steps away from the North shore of Buffalo Lake. Architectural controls keep the style and quality of the homes to a standard you will love. The Estates hold many stunning residential homes, walking trails, sandy beaches and the town of Bashaw minutes away. Located 10 minutes from Bashaw, 2.5 hours from Calgary, 1 hour from Red Deer and only 2 hours from Edmonton - right in central Alberta! Start living life at the lake today! \*Purchase price + GST is applicable. Condo fees are for the operational costs of the water and sanitation system.

## **Community Information**

Address

333 Lakeview Avenue

| Area        | Rural Camrose County |
|-------------|----------------------|
| Subdivision | Pelican View Estates |
| City        | Rural Camrose County |
| County      | ALBERTA              |
| Province    | AB                   |
| Postal Code | T0B 0H3              |