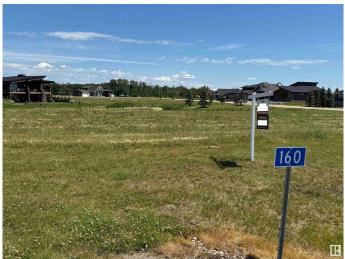

# \$129,999 - 160 Lakeshore Close, Rural Camrose County

MLS® #E4445427

#### \$129,999

0 Bedroom, 0.00 Bathroom, Rural on 0.26 Acres

Pelican View Estates, Rural Camrose County, AB

Escape to the Pelican View Estates and build your dream home. Live full time or spend the summers steps away from the North shore of Buffalo Lake. Architectural controls keep the style and quality of the homes to a standard you will love. The Estates hold many stunning residential homes, walking trails, sandy beaches and the town of Bashaw minutes away. Located 10 minutes from Bashaw, 2.5 hours from Calgary, 1 hour from Red Deer and only 2 hours from Edmonton - right in central Alberta! Start living life at the lake today! \*Purchase price + GST is applicable. Condo fees are for the operational costs of the water and sanitation system.

## **Community Information**

Address

160 Lakeshore Close

| Area        | Rural Camrose County |
|-------------|----------------------|
| Subdivision | Pelican View Estates |
| City        | Rural Camrose County |
| County      | ALBERTA              |
| Province    | AB                   |
| Postal Code | T0B 0H3              |