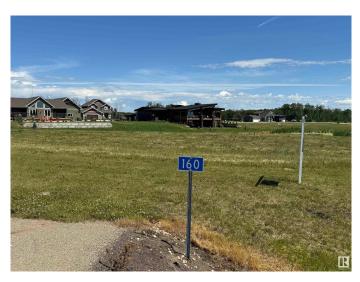

# \$129,999 - 160 Lakeshore Close, Rural Camrose County

MLS® #E4445427

#### \$129,999

0 Bedroom, 0.00 Bathroom, Rural on 0.26 Acres

Pelican View Estates, Rural Camrose County, AB

Escape to the Pelican View Estates and build your dream home. Live full time or spend the summers steps away from the North shore of Buffalo Lake. Architectural controls keep the style and quality of the homes to a standard you will love. The Estates hold many stunning residential homes, walking trails, sandy beaches and the town of Bashaw minutes away. Located 10 minutes from Bashaw, 2.5 hours from Calgary, 1 hour from Red Deer and only 2 hours from Edmonton - right in central Alberta! Start living life at the lake today! \*Purchase price + GST is applicable. Condo fees are for the operational costs of the water and sanitation system.

## **Community Information**

Address

160 Lakeshore Close

| Area        | Rural Camrose County |
|-------------|----------------------|
| Subdivision | Pelican View Estates |
| City        | Rural Camrose County |
| County      | ALBERTA              |
| Province    | AB                   |
| Postal Code | T0B 0H3              |