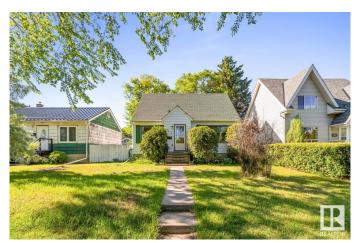

# \$399,900 - 8343 81 Avenue, Edmonton

MLS® #E4445646

## \$399.900

3 Bedroom, 1.00 Bathroom, 1,212 sqft Single Family on 0.00 Acres

King Edward Park, Edmonton, AB

This 3 bedroom 1 bathroom 1.5-storey home situated near Whyte Avenue sits on a generous 43 ft x 130 ft lot. This home offers exceptional potential for redevelopment or a custom renovation. Located in a desirable area near schools, transportation, shopping and centrally located near downtown. The property is being sold "as is, where is "â€" perfect for infill opportunities or a creative transformation. Don't miss this chance to build or restore in a growing neighborhood with strong upside value.

### **Exterior**

Exterior Wood, Stucco, Vinyl

Exterior Features Back Lane, Fenced, Playground Nearby, Schools, Shopping Nearby

Lot Description 43ft x 130ft

Roof Asphalt Shingles

Construction Wood, Stucco, Vinyl