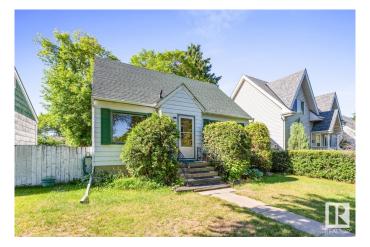

# \$399,900 - 8343 81 Avenue, Edmonton

MLS® #E4445646

## \$399.900

3 Bedroom, 1.00 Bathroom, 1,212 sqft Single Family on 0.00 Acres

King Edward Park, Edmonton, AB

This 3 bedroom 1 bathroom 1.5-storey home situated near Whyte Avenue sits on a generous 43 ft x 130 ft lot. This home offers exceptional potential for redevelopment or a custom renovation. Located in a desirable area near schools, transportation, shopping and centrally located near downtown. The property is being sold "as is, where is "â€" perfect for infill opportunities or a creative transformation. Don't miss this chance to build or restore in a growing neighborhood with strong upside value.

### **Essential Information**

MLS® # E4445646 Price \$399,900

Bedrooms 3

Bathrooms 1.00

Full Baths 1

Square Footage 1,212

Acres 0.00 Year Built 1950

Type Single Family

### **Exterior**

Exterior Wood, Stucco, Vinyl

Exterior Features Back Lane, Fenced, Playground Nearby, Schools, Shopping Nearby

Lot Description 43ft x 130ft

Roof Asphalt Shingles

Construction Wood, Stucco, Vinyl