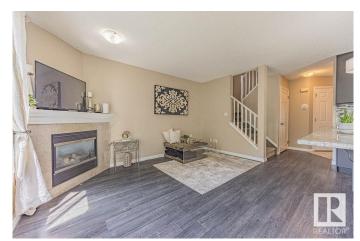

#### \$309.900

3 Bedroom, 1.50 Bathroom, 1,219 sqft Condo / Townhouse on 0.00 Acres

Larkspur, Edmonton, AB

Welcome to this beautiful 2-storey townhouse in a great location with super low condo fees! The main floor features an open-concept layout with a bright and spacious great room, complete with a cozy gas fireplace. The kitchen is perfect for entertaining, offering granite countertops, stainless steel appliances, and plenty of cabinet space. Enjoy the convenience of a single attached garage with direct entry into the home. Upstairs, you'll find three well-sized bedrooms, including a spacious primary, and a full bathroomâ€"ideal for families, roommates, or guests. This home offers the perfect blend of comfort, function, and affordability in a sought-after community close to schools, parks, shopping, and transit. Don't miss your chance to own this fantastic property!

### Interior

Appliances Dishwasher-Built-In, Dryer, Garage Opener, Refrigerator, Stove-Electric,

Washer

Heating Forced Air-1, Natural Gas

Fireplace Yes

Fireplaces Tile Surround

Stories 2

Has Basement Yes