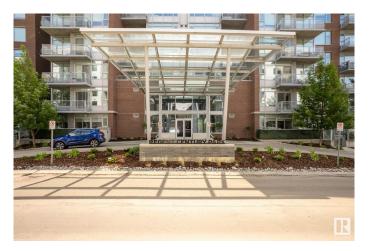

### \$359,000

2 Bedroom, 2.00 Bathroom, 940 sqft Condo / Townhouse on 0.00 Acres

Ermineskin, Edmonton, AB

Regent Century Park is a modern high quality apartment condo with indoor parking, courtyards, amenities +++ and it's a short walk to the Century Park train station! Ideal 2 bedroom, 2 full bath floor plan with a bedroom and full bath on each side of the open central living area. Featuring engineered hardwood, neutral tones, granite counters, SS appliances, feature lighting & fireplace, marble floors & vanity tops, + more! Ground floor convenience for an active lifestyle + pet friendly building. This suite backs onto the Regent gated park with feature fountain & pond, (currently drained for maintenance). Dog park at the west side of Regent CP. Titled parking stall and large storage unit. All-in condo fee includes all utilities, maintenance costs, condo insurance, security + reserves for future costs. Immaculate, updated + move-in ready! See it for yourself, private fenced patio and yard space 24x40 ft with sunny south exposure, treed and small garden area.