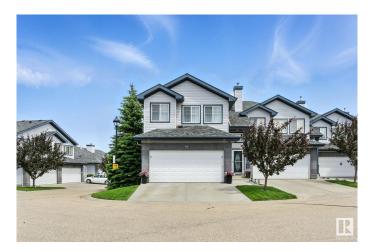

#### \$469,900

2 Bedroom, 2.50 Bathroom, 1,392 sqft Condo / Townhouse on 0.00 Acres

Wild Rose, Edmonton, AB

Looking to simplify without settling? This 1,392 sq. ft. bi-level in Wild Rose offers the perfect step toward low-maintenance livingâ€"without sacrificing comfort or style. The main floor is open and airy with vaulted ceilings, a formal dining room, and a bright front denâ€"ideal for a home office or hobby space. The kitchen flows into the main living area, perfect for easy entertaining or quiet evenings at home. Upstairs, the private primary suite feels like a retreat, complete with a large 4-piece ensuite featuring a jacuzzi tub and separate shower. The fully finished walkout basement is made for guests or visiting family, with a spacious bedroom, full bathroom with steam shower and heated floors, and an additional rec space to relax. Located in a quiet, well-kept complex backing onto Mill Creek Ravine, you'II enjoy nature on your doorstep and peace of mind all year round. Downsizing never looked so good.

#### **Essential Information**

| MLS® #     | E4445835  |
|------------|-----------|
| Price      | \$469,900 |
| Bedrooms   | 2         |
| Bathrooms  | 2.50      |
| Full Baths | 2         |

| Half Baths     | 1                 |
|----------------|-------------------|
| Square Footage | 1,392             |
| Acres          | 0.00              |
| Year Built     | 2005              |
| Туре           | Condo / Townhouse |
| Sub-Type       | Townhouse         |
| Style          | Bi-Level          |
| Status         | Active            |
|                |                   |

## **Community Information**

| Address                 | 35 3003 34 Avenue                                                                                                                                                                                             |
|-------------------------|---------------------------------------------------------------------------------------------------------------------------------------------------------------------------------------------------------------|
| Area                    | Edmonton                                                                                                                                                                                                      |
| Subdivision             | Wild Rose                                                                                                                                                                                                     |
| City                    | Edmonton                                                                                                                                                                                                      |
| County                  | ALBERTA                                                                                                                                                                                                       |
| Province                | AB                                                                                                                                                                                                            |
| Postal Code             | T6T 0A1                                                                                                                                                                                                       |
| Amenities               |                                                                                                                                                                                                               |
| Amenities               | Air Conditioner, Ceiling 9 ft., Deck, Hot Water Natural Gas, No Animal<br>Home, No Smoking Home, Parking-Visitor, Smart/Program. Thermostat,<br>Vaulted Ceiling, Vinyl Windows, Walkout Basement, See Remarks |
| Parking                 | Double Garage Attached                                                                                                                                                                                        |
| Interior                |                                                                                                                                                                                                               |
| Interior Features       | ensuite bathroom                                                                                                                                                                                              |
| Appliances              | Dishwasher-Built-In, Dryer, Freezer, Microwave Hood Fan, Stove-Gas, Vacuum System Attachments, Vacuum Systems, Washer, Window Coverings, See Remarks, Refrigerators-Two                                       |
| Heating                 | Forced Air-1, Natural Gas                                                                                                                                                                                     |
| Fireplace               | Yes                                                                                                                                                                                                           |
| Fireplaces              | Insert, Tile Surround                                                                                                                                                                                         |
| Stories                 | 2                                                                                                                                                                                                             |
| Has Basement            | Yes                                                                                                                                                                                                           |
| Basement                | Full, Finished                                                                                                                                                                                                |
| Exterior                |                                                                                                                                                                                                               |
| Exterior                | Wood, Vinyl                                                                                                                                                                                                   |
| <b>–</b> , , <b>–</b> , |                                                                                                                                                                                                               |