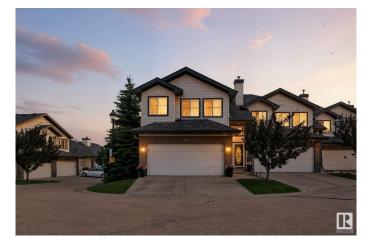

#### \$469,900

2 Bedroom, 2.50 Bathroom, 1,392 sqft Condo / Townhouse on 0.00 Acres

Wild Rose, Edmonton, AB

Looking to simplify without settling? This 1,392 sq. ft. bi-level in Wild Rose offers the perfect step toward low-maintenance livingâ€"without sacrificing comfort or style. The main floor is open and airy with vaulted ceilings, a formal dining room, and a bright front denâ€"ideal for a home office or hobby space. The kitchen flows into the main living area, perfect for easy entertaining or quiet evenings at home. Upstairs, the private primary suite feels like a retreat, complete with a large 4-piece ensuite featuring a jacuzzi tub and separate shower. The fully finished walkout basement is made for guests or visiting family, with a spacious bedroom, full bathroom with steam shower and heated floors, and an additional rec space to relax. Located in a quiet, well-kept complex backing onto Mill Creek Ravine, you'II enjoy nature on your doorstep and peace of mind all year round. Downsizing never looked so good.

## **Community Information**

| Address                 | 35 3003 34 Avenue                                                                                                                                                                                             |
|-------------------------|---------------------------------------------------------------------------------------------------------------------------------------------------------------------------------------------------------------|
| Area                    | Edmonton                                                                                                                                                                                                      |
| Subdivision             | Wild Rose                                                                                                                                                                                                     |
| City                    | Edmonton                                                                                                                                                                                                      |
| County                  | ALBERTA                                                                                                                                                                                                       |
| Province                | AB                                                                                                                                                                                                            |
| Postal Code             | T6T 0A1                                                                                                                                                                                                       |
| Amenities               |                                                                                                                                                                                                               |
| Amenities               | Air Conditioner, Ceiling 9 ft., Deck, Hot Water Natural Gas, No Animal<br>Home, No Smoking Home, Parking-Visitor, Smart/Program. Thermostat,<br>Vaulted Ceiling, Vinyl Windows, Walkout Basement, See Remarks |
| Parking                 | Double Garage Attached                                                                                                                                                                                        |
| Interior                |                                                                                                                                                                                                               |
| Interior Features       | ensuite bathroom                                                                                                                                                                                              |
| Appliances              | Dishwasher-Built-In, Dryer, Freezer, Microwave Hood Fan, Stove-Gas, Vacuum System Attachments, Vacuum Systems, Washer, Window Coverings, See Remarks, Refrigerators-Two                                       |
| Heating                 | Forced Air-1, Natural Gas                                                                                                                                                                                     |
| Fireplace               | Yes                                                                                                                                                                                                           |
| Fireplaces              | Insert, Tile Surround                                                                                                                                                                                         |
| Stories                 | 2                                                                                                                                                                                                             |
| Has Basement            | Yes                                                                                                                                                                                                           |
| Basement                | Full, Finished                                                                                                                                                                                                |
| Exterior                |                                                                                                                                                                                                               |
| Exterior                | Wood, Vinyl                                                                                                                                                                                                   |
| <b>–</b> , , <b>–</b> , |                                                                                                                                                                                                               |