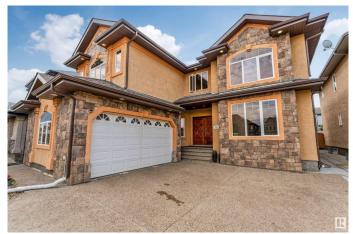

# \$1,049,900 - 6807 18 Avenue, Edmonton

MLS® #E4445860

#### \$1,049,900

5 Bedroom, 5.50 Bathroom, 3,759 sqft Single Family on 0.00 Acres

Summerside, Edmonton, AB

Step into this stunning home that blends elegant design with a true family oasis. From impressive curb appeal to a spacious yard, perfect for recreation and entertaining. As you enter through grand double doors, you're greeted by soaring vaulted ceilings, an open-to-below feature, and beautiful architectural arches that create a sense of grandeur throughout. The main floor boasts a private office, expansive living spaces with oversized windows that flood the home with natural light, and an extended chef's kitchen with stainless steel appliances, walk-in pantry, and circular dining areaâ€"all enhanced by upgraded designer lighting. Also on the main- a full bath & laundry room. Upstairs, a dual staircase leads to a lux primary suite with a spa-inspired bath. A second bedroom features its own 4-piece ensuite, while the third while the 3rd & 4th bedrooms share a Jack and Jill bath. The fully finished basement offers even more living space with a large rec room, second kitchen, 2nd living, a bedr and 2 baths

### Amenities

| Amenities      | Air Conditioner, Ceiling 9 ft., Closet Organizers, Deck, No Animal Home,<br>No Smoking Home, Patio, Vaulted Ceiling, 9 ft. Basement Ceiling |
|----------------|---------------------------------------------------------------------------------------------------------------------------------------------|
| Parking Spaces | 6                                                                                                                                           |
| Parking        | Double Garage Attached                                                                                                                      |
| Interior       |                                                                                                                                             |