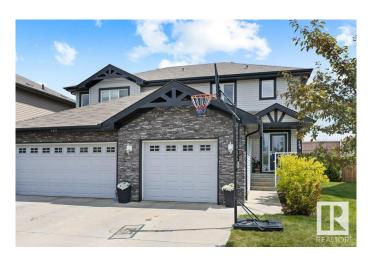

## \$419.900

4 Bedroom, 2.50 Bathroom, 1,398 sqft Single Family on 0.00 Acres

Charlesworth, Edmonton, AB

Welcome to this beautiful half duplex featuring a bright, open-concept living space with large windows that flood the home with natural sunlight. The main floor offers a convenient walk-through pantry and a stylish half bathroom. Upstairs, you'II find three spacious bedrooms, a full bathroom, and a private ensuite in the primary suite. The partly finished basement adds even more living space, complete with an additional bedroomâ€"perfect for guests, a home office, or extra family space.

#### **Exterior**

Exterior Wood, Stone, Vinyl

Exterior Features Fenced, Golf Nearby, Landscaped, Playground Nearby, Public

Transportation, Schools, Shopping Nearby, See Remarks

Roof Asphalt Shingles

Construction Wood, Stone, Vinyl