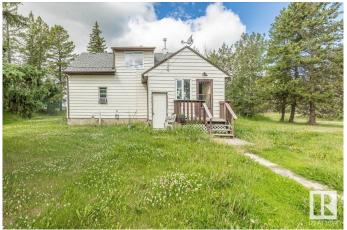

### \$389.900

3 Bedroom, 1.00 Bathroom, 1,315 sqft Rural on 7.59 Acres

None, Rural Leduc County, AB

7.59 acres with a 1315 sq/ft House, Barn, Workshop, and other Out Buildings. The Main floor of the Home has a Mudroom, Kitchen, Dining room, Living room, Primary Bedroom, and a 4 piece Bathroom. The Upper level has Two more Bedrooms, and a Storage room. The Basement is unfinished and has a separate entrance. The Workshop is 30' x 58' with the front portion having a Cement floor, Power, Heat, and Storage above. The Barn has a metal roof, cement floor, and a loft above. The Pump House has Power, Heat, Cement floor, Washer, and Dryer. There is another Workshop with a Cement floor, and Metal roof. Trees surround the property keeping it private and secluded.