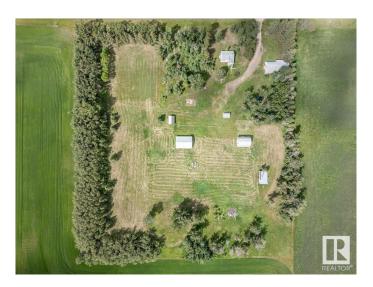

### \$389.900

3 Bedroom, 1.00 Bathroom, 1,315 sqft Rural on 7.59 Acres

None, Rural Leduc County, AB

7.59 acres with a 1315 sq/ft House, Barn, Workshop, and other Out Buildings. The Main floor of the Home has a Mudroom, Kitchen, Dining room, Living room, Primary Bedroom, and a 4 piece Bathroom. The Upper level has Two more Bedrooms, and a Storage room. The Basement is unfinished and has a separate entrance. The Workshop is 30' x 58' with the front portion having a Cement floor, Power, Heat, and Storage above. The Barn has a metal roof, cement floor, and a loft above. The Pump House has Power, Heat, Cement floor, Washer, and Dryer. There is another Workshop with a Cement floor, and Metal roof. Trees surround the property keeping it private and secluded.

#### **Essential Information**

MLS® # E4446059 Price \$389,900

Bedrooms 3

Bathrooms 1.00

Full Baths 1

Square Footage 1,315

Acres 7.59

Year Built 1948