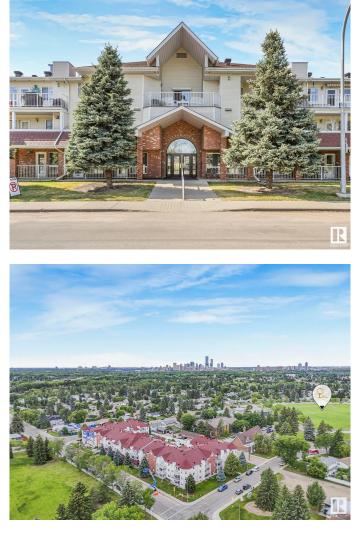

#### \$290,000

2 Bedroom, 2.00 Bathroom, 1,001 sqft Condo / Townhouse on 0.00 Acres

Fulton Place, Edmonton, AB

This 3rd floor Condo features 2 Bedrooms & 2 Bathrooms and is located adjacent to the Elevators (2). Your New Home features beautiful Hardwood Floors and it offers a great layout. Fulton Court has Heated Underground Parking, Car Wash, Social Room, Library, Exercise Room, Workshop and Storage Locker. The Condo is currently Tenant occupied until October 01. Not quite ready to make the move to Condo Living? The current Tenant is a Lovely "Senior Lady― and has been a Long Term Tenant and is willing to stay until you are ready to move in.

## **Community Information**

| Address           | 310 6220 Fulton Road                                                                                                                                                                                               |
|-------------------|--------------------------------------------------------------------------------------------------------------------------------------------------------------------------------------------------------------------|
| Area              | Edmonton                                                                                                                                                                                                           |
| Subdivision       | Fulton Place                                                                                                                                                                                                       |
| City              | Edmonton                                                                                                                                                                                                           |
| County            | ALBERTA                                                                                                                                                                                                            |
| Province          | AB                                                                                                                                                                                                                 |
| Postal Code       | T6A 3T4                                                                                                                                                                                                            |
| Amenities         |                                                                                                                                                                                                                    |
| Amenities         | Air Conditioner, Car Wash, Exercise Room, Gazebo, Intercom, No<br>Animal Home, No Smoking Home, Parking-Visitor, Secured Parking,<br>Security Door, Social Rooms, Sprinkler System-Fire, Workshop, Storage<br>Cage |
| Parking           | Heated, Parkade, Underground                                                                                                                                                                                       |
| Interior          |                                                                                                                                                                                                                    |
| Interior Features | ensuite bathroom                                                                                                                                                                                                   |
| Appliances        | Air Conditioning-Central, Dishwasher-Built-In, Microwave Hood Fan, Refrigerator, Stacked Washer/Dryer, Stove-Electric, Window Coverings                                                                            |
| Heating           | Forced Air-1, Natural Gas                                                                                                                                                                                          |
| Fireplace         | Yes                                                                                                                                                                                                                |
| Fireplaces        | Corner                                                                                                                                                                                                             |
| # of Stories      | 3                                                                                                                                                                                                                  |
| Stories           | 1                                                                                                                                                                                                                  |
| Has Basement      | Yes                                                                                                                                                                                                                |
| Basement          | None, No Basement                                                                                                                                                                                                  |
| Exterior          |                                                                                                                                                                                                                    |
| Exterior          | Wood, Brick, Vinyl                                                                                                                                                                                                 |
| Exterior Features | Fruit Trees/Shrubs, Golf Nearby, Landscaped, Playground Nearby, Public Swimming Pool, Public Transportation, Shopping Nearby                                                                                       |
| Roof              | Asphalt Shingles                                                                                                                                                                                                   |
| Construction      | Wood, Brick, Vinyl                                                                                                                                                                                                 |
| Foundation        | Concrete Perimeter                                                                                                                                                                                                 |