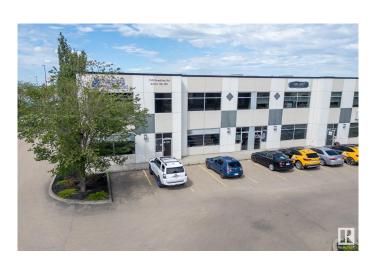

## \$1,795,000

0 Bedroom, 0.00 Bathroom, Office on 0.00 Acres

Sherwood Business Park, Sherwood Park, AB

Incredible Business Condo Opportunity in NW Sherwood Park!! Premium Interior Development with rear warehouse bays and large overhead doors, multiple offices, bullpen area, meeting rooms, reception area, upper mezzanine office area and meeting areas. Currently rented month-to-month by long term tenant. There is complete FLEXIBILITY here for any business ... an EXCELLENT OPPORTUNITY FOR INVESTOR or OWNER / USER. Easily demisable as needed, for maximum business value!! Retail, Office, Professional, Services, Light Industrial, Manufacturing, Services, Trades, Contractors, Consulting....OWN IT, USE IT or LEASE IT OUT - Allow this property to make you money. Prime Location in NW Sherwood Park, close to the Yellowhead and Anthony Henday, high traffic area, lots of parking, easy access to and from anywhere. Contact Danny Tchir at 780-490-9373 with all enquiries.