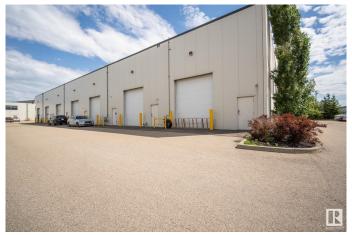

## \$1,795,000

0 Bedroom, 0.00 Bathroom, Office on 0.00 Acres

Sherwood Business Park, Sherwood Park, AB

Incredible Business Condo Opportunity in NW Sherwood Park!! Premium Interior Development with rear warehouse bays and large overhead doors, multiple offices, bullpen area, meeting rooms, reception area, upper mezzanine office area and meeting areas. Currently rented month-to-month by long term tenant. There is complete FLEXIBILITY here for any business ... an EXCELLENT OPPORTUNITY FOR INVESTOR or OWNER / USER. Easily demisable as needed, for maximum business value!! Retail, Office, Professional, Services, Light Industrial, Manufacturing, Services, Trades, Contractors, Consulting....OWN IT, USE IT or LEASE IT OUT - Allow this property to make you money. Prime Location in NW Sherwood Park, close to the Yellowhead and Anthony Henday, high traffic area, lots of parking, easy access to and from anywhere. Contact Danny Tchir at 780-490-9373 with all enquiries.