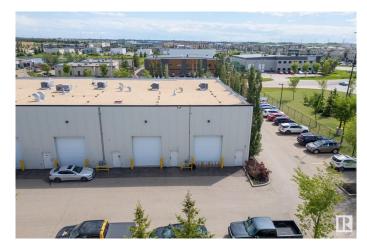

## \$1,795,000

0 Bedroom, 0.00 Bathroom, Office on 0.00 Acres

Sherwood Business Park, Sherwood Park, AB

Incredible Business Condo Opportunity in NW Sherwood Park!! Premium Interior Development with rear warehouse bays and large overhead doors, multiple offices, bullpen area, meeting rooms, reception area, upper mezzanine office area and meeting areas. Currently rented month-to-month by long term tenant. There is complete FLEXIBILITY here for any business ... an EXCELLENT OPPORTUNITY FOR INVESTOR or OWNER / USER. Easily demisable as needed, for maximum business value!! Retail, Office, Professional, Services, Light Industrial, Manufacturing, Services, Trades, Contractors, Consulting....OWN IT, USE IT or LEASE IT OUT - Allow this property to make you money. Prime Location in NW Sherwood Park, close to the Yellowhead and Anthony Henday, high traffic area, lots of parking, easy access to and from anywhere. Contact Danny Tchir at 780-490-9373 with all enquiries.