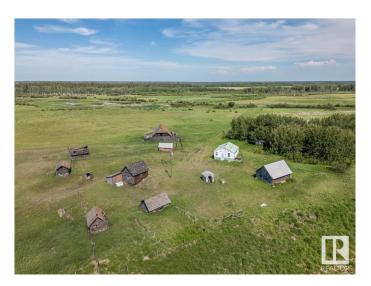

### \$599.000

2 Bedroom, 1.00 Bathroom, 639 sqft Rural on 160.00 Acres

None, Rural Sturgeon County, AB

160+/- Acres of mostly pasture land with \$7132+/- per year in oil lease revenue. A 639 sq/ft home is also on the property with Two Bedrooms, Bathroom, Kitchen, and Livingroom. Pasture Available Immediately and no animals have been on the land in 2025. 160 acres across road available as well. Close proximity to Fort Saskatchewan and Redwater. Escape the city with potential to live cost-free. Rent the land for pasture and current oil lease to cover mortgage, utilities, insurance, and taxes. Utilities are in place with a big yard to build on! Work in industrial heartland being just minutes to Nutrien!