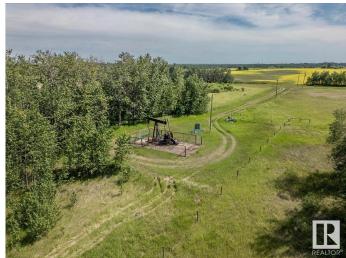

### \$599.000

2 Bedroom, 1.00 Bathroom, 639 sqft Rural on 160.00 Acres

None, Rural Sturgeon County, AB

160+/- Acres of mostly pasture land with \$7132+/- per year in oil lease revenue. A 639 sq/ft home is also on the property with Two Bedrooms, Bathroom, Kitchen, and Livingroom. Pasture Available Immediately and no animals have been on the land in 2025. 160 acres across road available as well. Close proximity to Fort Saskatchewan and Redwater. Escape the city with potential to live cost-free. Rent the land for pasture and current oil lease to cover mortgage, utilities, insurance, and taxes. Utilities are in place with a big yard to build on! Work in industrial heartland being just minutes to Nutrien!