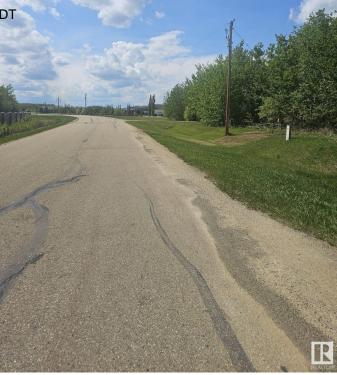

#### \$315,900

0 Bedroom, 0.00 Bathroom, Rural on 2.11 Acres

Century Estates (Parkland), Rural Parkland County, AB

Welcome to Lot 12, 53521 Range Road 272 â€" an opportunity to own 2.11 acres of pristine land tucked away in a quiet, mature neighbourhood. Surrounded by trees and natural beauty, this parcel offers the perfect balance of privacy and tranquility while remaining conveniently close to major routes and nearby amenities. Whether you envision a cozy country home, a private getaway, or a future investment, this land offers endless possibilities. The property features mature trees, gently rolling topography, and ample space for your custom build, garage, garden, and more. Located just minutes west of Edmonton and near Spruce Grove and Devon, this location combines rural serenity with urban access. No building timeline, zoned for country residential, and services nearby.