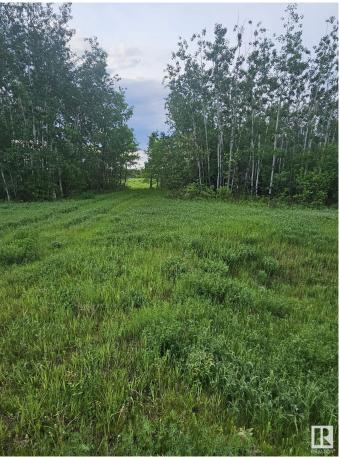

#### \$315,900

0 Bedroom, 0.00 Bathroom, Rural on 2.11 Acres

Century Estates (Parkland), Rural Parkland County, AB

Welcome to Lot 12, 53521 Range Road 272 â€" an opportunity to own 2.11 acres of pristine land tucked away in a quiet, mature neighbourhood. Surrounded by trees and natural beauty, this parcel offers the perfect balance of privacy and tranquility while remaining conveniently close to major routes and nearby amenities. Whether you envision a cozy country home, a private getaway, or a future investment, this land offers endless possibilities. The property features mature trees, gently rolling topography, and ample space for your custom build, garage, garden, and more. Located just minutes west of Edmonton and near Spruce Grove and Devon, this location combines rural serenity with urban access. No building timeline, zoned for country residential, and services nearby.

## Exterior

Exterior Features Environmental Reserve, Fla Stream/Pond, Treed Lot, Stre