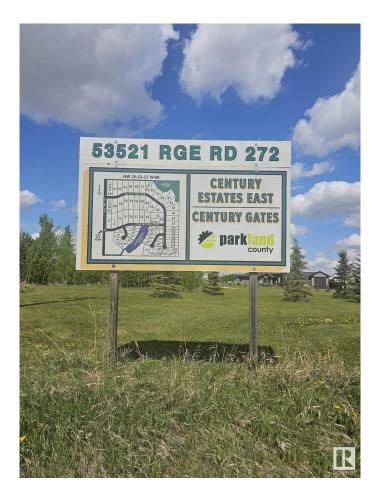

# \$315,900 - 12, 53521 Rge Rd 272, Rural Parkland County

MLS® #E4446195

#### \$315,900

0 Bedroom, 0.00 Bathroom, Rural on 2.11 Acres

Century Estates (Parkland), Rural Parkland County, AB

Welcome to Lot 12, 53521 Range Road 272 â€" an opportunity to own 2.11 acres of pristine land tucked away in a quiet, mature neighbourhood. Surrounded by trees and natural beauty, this parcel offers the perfect balance of privacy and tranquility while remaining conveniently close to major routes and nearby amenities. Whether you envision a cozy country home, a private getaway, or a future investment, this land offers endless possibilities. The property features mature trees, gently rolling topography, and ample space for your custom build, garage, garden, and more. Located just minutes west of Edmonton and near Spruce Grove and Devon, this location combines rural serenity with urban access. No building timeline, zoned for country residential, and services nearby.

## **Community Information**

| Address     | 12, 53521 Rge Rd 272       |
|-------------|----------------------------|
| Area        | Rural Parkland County      |
| Subdivision | Century Estates (Parkland) |
| City        | Rural Parkland County      |
| County      | ALBERTA                    |
| Province    | AB                         |
| Postal Code | T7X 3M5                    |