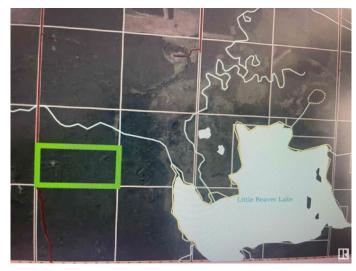

## \$179,000

0 Bedroom, 0.00 Bathroom, Rural on 80.00 Acres

None, Rural Lac La Biche County, AB

Looking for your getaway property out in the country. This 80 acre treed parcel could be just what you are looking for!! Fully treed with a small area cleaned for camping with a not serviced older cabin and shed. The property is a boreal forest mix in an area that has many lakes. Little Beaver lake only half mile away, North buck lake a short 8 min drive. Crown lands close by for even more activities like quadding and hiking and sledding. With in an hour you have Amisk, Skeleton, Beaver, Lac La biche lakes and so many more in and around the area. This is prime hunting and recreational land!

## **Community Information**

Address Range Rd 163 Twp Rd 652
Area Rural Lac La Biche County

Subdivision None

City Rural Lac La Biche County

County ALBERTA

Province AB

Postal Code T0A 0R0