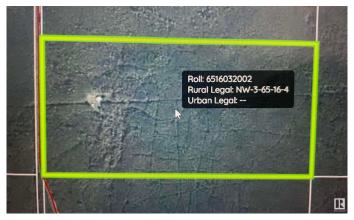

#### **Essential Information**

MLS® # E4446246 Price \$179,000

Bathrooms 0.00
Acres 80.00
Type Rural

Sub-Type Vacant Lot/Land

Status Active

## **Community Information**

Address Range Rd 163 Twp Rd 652
Area Rural Lac La Biche County

Subdivision None

City Rural Lac La Biche County

County ALBERTA

Province AB

Postal Code T0A 0R0