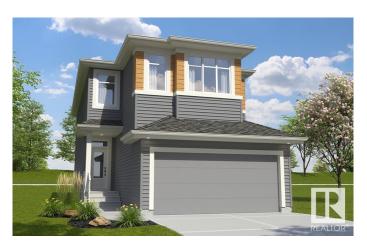

## \$614,900

3 Bedroom, 2.50 Bathroom, 2,041 sqft Single Family on 0.00 Acres

Edgemont (Edmonton), Edmonton, AB

Welcome to this stunning home in beautiful Riverview, offering over 2,000 sq ft of thoughtfully designed living space with modern finishes throughout. The main floor showcases gorgeous luxury vinyl plank flooring and a chef-inspired kitchen featuring striking two-tone cabinets, modern lighting, and a walk-through pantry perfect for effortless organization. Upstairs, retreat to the spacious primary suite complete with a spa-like bathroom offering a large stand-up shower, freestanding soaker tub, and double sinks. Enjoy cozy movie nights in the bonus room and the convenience of a second-floor laundry room. For added future development and convenience there is side separate entrance added. This home blends style, comfort, and function in every detailâ€"don't miss your chance to make it yours!

Built in 2025