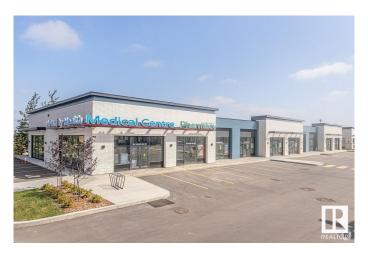

### \$556,500

0 Bedroom, 0.00 Bathroom, Retail on 0.00 Acres

Ellerslie Industrial, Edmonton, AB

Welcome to Parsons Squareâ€"South Edmonton's newest high-exposure commercial development. Multiple units and bay sizes are available for sale or lease, ideal for retail, professional, health, or office use. Located on a 5-acre site with five freestanding, single-level buildings, this project offers flexible options to suit your business. Purchase prices start at \$500 PSF, and lease rates begin at \$40 PSF. Enjoy direct exposure to Parsons Road with excellent access to Ellerslie Road, South Edmonton Common, and Anthony Henday. Ample parking and prominent building and pylon signage make this a prime location in a high-traffic area.

### **Essential Information**

MLS® # E4446301 Price \$556,500

Bathrooms 0.00
Acres 0.00
Year Built 2023
Type Retail
Status Active