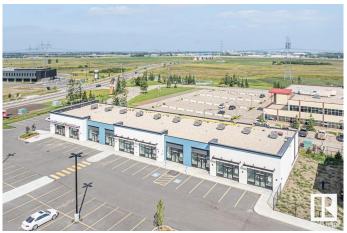

### \$556,500

0 Bedroom, 0.00 Bathroom, Retail on 0.00 Acres

Ellerslie Industrial, Edmonton, AB

Welcome to Parsons Squareâ€"South Edmonton's newest high-exposure commercial development. Multiple units and bay sizes are available for sale or lease, ideal for retail, professional, health, or office use. Located on a 5-acre site with five freestanding, single-level buildings, this project offers flexible options to suit your business. Purchase prices start at \$500 PSF, and lease rates begin at \$40 PSF. Enjoy direct exposure to Parsons Road with excellent access to Ellerslie Road, South Edmonton Common, and Anthony Henday. Ample parking and prominent building and pylon signage make this a prime location in a high-traffic area.

### **Essential Information**

MLS® # E4446301 Price \$556,500

Bathrooms 0.00
Acres 0.00
Year Built 2023
Type Retail
Status Active