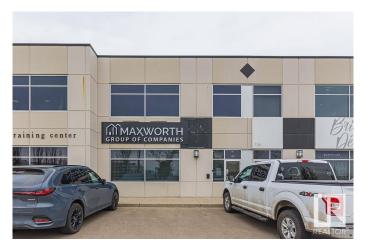

# \$1,125,000 - 152 134 Pembina Road, Sherwood Park

MLS® #E4446326

## \$1,125,000

0 Bedroom, 0.00 Bathroom, Retail on 0.00 Acres

Sherwood Business Park, Sherwood Park, AB

This is a rare and great opportunity with an excellent location in Sherwood Park. The fully developed 4564 sq. ft. space is ideally located close to Yellowhead and Henday. This space is perfect for office or retail or mixed use and makes sense for owner/operator or investor. The main floor has 7 rooms, 2 bathrooms, kitchen, storage space and second floor comes with 5 rooms, 1 bathroom including the board room option on each floor. The monthly condo fee is \$800.49. With the price per sq. ft. at \$247 per sq. ft., and the seller is willing to finish the upstairs as per their standards. The options and possibilities are endless. A must see!!!

## **Community Information**

Address

152 134 Pembina Road

| Area        | Sherwood Park          |
|-------------|------------------------|
| Subdivision | Sherwood Business Park |
| City        | Sherwood Park          |
| County      | ALBERTA                |
| Province    | AB                     |
| Postal Code | T8H 0M2                |