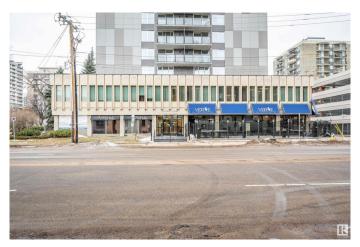

# \$120,000 - 101 11520 100 Avenue, Edmonton

MLS® #E4446452

#### \$120,000

0 Bedroom, 0.00 Bathroom, Office on 0.00 Acres

WîhkwÃantôwin, Edmonton, AB

Amazing 995 Sq ft Main Floor Business Condo Zoned DC1 in Academy Place Located Across the Street from the River Valley and Le Marchand Mansion. Well designed unit would easily fit an Office, Health Related Fields or any Other Business. Only unit with its own 2 piece bath, 2 parking stalls (leased) and lots of additional parking in the lot next door. High Visible Signage off of 100 Ave and 116 Street.