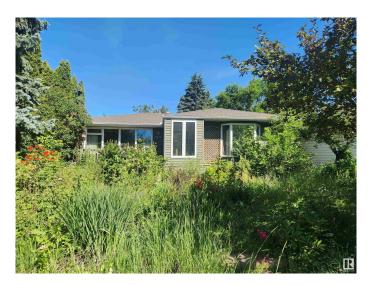

### \$574,900

3 Bedroom, 2.00 Bathroom, 1,379 sqft Single Family on 0.00 Acres

Belgravia, Edmonton, AB

Exceptional Opportunity in Belgravia! This charming 1,378 sq.ft. bungalow sits on a generous 60 ft x 101 ft lot (6012 sq.ft / 558 m²) in one of Edmonton's most sought-after neighborhoods. Perfect for first-time buyers, growing families, investors, or builders, this property offers endless potential. The bright, open main floor is filled with natural light and features newly exposed original hardwood flooring, 3 bedrooms, a 3-piece bathroom, and kitchen. The fully finished basementâ€"with a separate entranceâ€"includes a second kitchen, spacious living room, den and 2 other rooms used as bedrooms (one has laundry in it) and 3-piece bathroom. Updates include newer windows, roof, and furnace. Ideally located just a short walk from the University of Alberta, hospital, schools, LRT, and only blocks from the river valley and trail system.