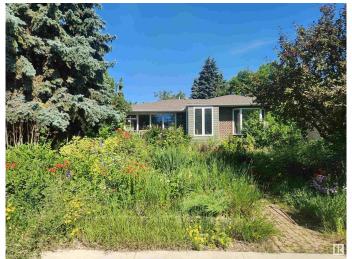

### \$574,900

3 Bedroom, 2.00 Bathroom, 1,379 sqft Single Family on 0.00 Acres

Belgravia, Edmonton, AB

Exceptional Opportunity in Belgravia! This charming 1,378 sq.ft. bungalow sits on a generous 60 ft x 101 ft lot (6012 sq.ft / 558 m²) in one of Edmonton's most sought-after neighborhoods. Perfect for first-time buyers, growing families, investors, or builders, this property offers endless potential. The bright, open main floor is filled with natural light and features newly exposed original hardwood flooring, 3 bedrooms, a 3-piece bathroom, and kitchen. The fully finished basementâ€"with a separate entranceâ€"includes a second kitchen, spacious living room, den and 2 other rooms used as bedrooms (one has laundry in it) and 3-piece bathroom. Updates include newer windows, roof, and furnace. Ideally located just a short walk from the University of Alberta, hospital, schools, LRT, and only blocks from the river valley and trail system.