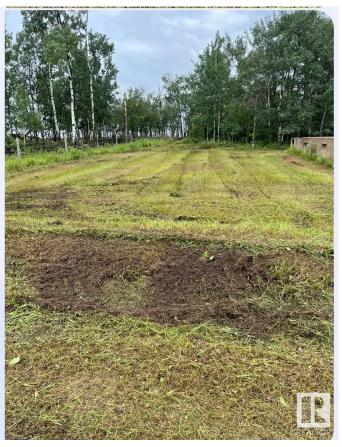

#### \$40,000

0 Bedroom, 0.00 Bathroom, Rural on 1.00 Acres

None, Rural Sturgeon County, AB

Build your dream home on this beautiful 1-acre lot, offering the perfect blend of space, privacy, and natural beauty. Located in a peaceful setting, this property provides a rare opportunity to create a custom residence tailored to your lifestyle. Don't miss the chance to turn your vision into reality. 27202 TWP ROAD 570

## Exterior

Exterior Features Fenced, Treed Lot