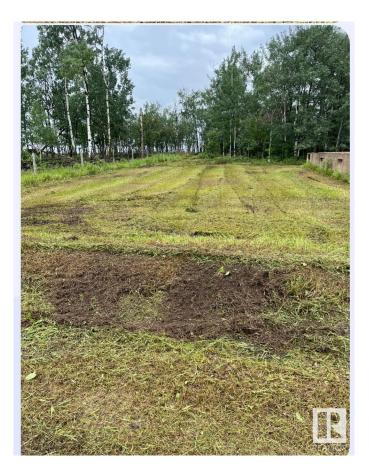

#### \$40,000

0 Bedroom, 0.00 Bathroom, Rural on 1.00 Acres

None, Rural Sturgeon County, AB

Build your dream home on this beautiful 1-acre lot, offering the perfect blend of space, privacy, and natural beauty. Located in a peaceful setting, this property provides a rare opportunity to create a custom residence tailored to your lifestyle. Don't miss the chance to turn your vision into reality. 27202 TWP ROAD 570

## Exterior

Exterior Features Fenced, Treed Lot