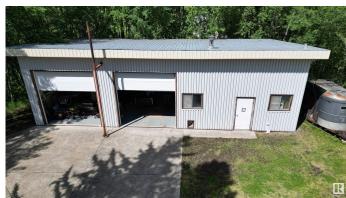

# \$799,900

3 Bedroom, 2.50 Bathroom, 2,629 sqft Rural on 20.14 Acres

None, Rural Strathcona County, AB

**VERY CLEAN & UPGRADED BUNGALOW IN** A VERY PRIVATE, WELL KEPT 20 ACRE PARCEL JUST 15 MINUTES TO THE ANTHONY HENDAY, BOASTS SOARING VAULTED CEILINGS THROUGHOUT THE HOME. SOME VERY NICE FEATURES OF THE HOME INCLUDE A 2 SIDED TYNDALSTONE FIREPLACE WITH CLEANING CHUTE, GRANITE COUNTERTOPS, 3 SEASON SUNROOM WITH A GAS FIREPLACE, BEAUTIFUL **RUSTIC MAPLE & OAK HARDWOOD** FLOORING, MAIN FLOOR LAUNDRY C/W 2 SINKS, 2 AIR CONDITIONING UNITS, 3 VERY SPACIOUS BEDROOMS, AND A 4 CAR ATTACHED GARAGE. THE PROPERTY ALSO COMES WITH A 54.5 X 28 FT SHOP C/W A GREASE PIT AND 12' OVERHEAD DOORS. THERE IS A CONCRETE DRIVE AND PARKING PAD AND A SECURITY GATE AT THE FRONT. A GREAT FLOOR PLAN AND AN EXTREMELY WELL KEPT HOME.