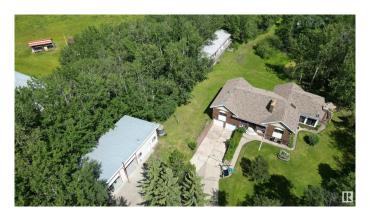

# \$799,900

3 Bedroom, 2.50 Bathroom, 2,629 sqft Rural on 20.14 Acres

None, Rural Strathcona County, AB

**VERY CLEAN & UPGRADED BUNGALOW IN** A VERY PRIVATE, WELL KEPT 20 ACRE PARCEL JUST 15 MINUTES TO THE ANTHONY HENDAY, BOASTS SOARING VAULTED CEILINGS THROUGHOUT THE HOME. SOME VERY NICE FEATURES OF THE HOME INCLUDE A 2 SIDED TYNDALSTONE FIREPLACE WITH CLEANING CHUTE, GRANITE COUNTERTOPS, 3 SEASON SUNROOM WITH A GAS FIREPLACE, BEAUTIFUL **RUSTIC MAPLE & OAK HARDWOOD** FLOORING, MAIN FLOOR LAUNDRY C/W 2 SINKS, 2 AIR CONDITIONING UNITS, 3 VERY SPACIOUS BEDROOMS, AND A 4 CAR ATTACHED GARAGE. THE PROPERTY ALSO COMES WITH A 54.5 X 28 FT SHOP C/W A GREASE PIT AND 12' OVERHEAD DOORS. THERE IS A CONCRETE DRIVE AND PARKING PAD AND A SECURITY GATE AT THE FRONT. A GREAT FLOOR PLAN AND AN EXTREMELY WELL KEPT HOME.

## **Essential Information**

MLS® # E4446639 Price \$799,900 Bedrooms 3

Bathrooms 2.50

Full Baths 2

Half Baths 1

Square Footage 2,629

Acres 20.14

Year Built 1974