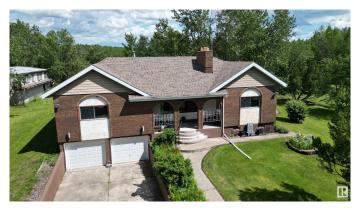

# \$799,900 - 51115 Rge Road 224, Rural Strathcona County

MLS® #E4446639

# \$799,900

3 Bedroom, 2.50 Bathroom, 2,629 sqft Rural on 20.14 Acres

None, Rural Strathcona County, AB

**VERY CLEAN & UPGRADED BUNGALOW IN** A VERY PRIVATE, WELL KEPT 20 ACRE PARCEL JUST 15 MINUTES TO THE ANTHONY HENDAY, BOASTS SOARING VAULTED CEILINGS THROUGHOUT THE HOME. SOME VERY NICE FEATURES OF THE HOME INCLUDE A 2 SIDED TYNDALSTONE FIREPLACE WITH CLEANING CHUTE, GRANITE COUNTERTOPS, 3 SEASON SUNROOM WITH A GAS FIREPLACE, BEAUTIFUL **RUSTIC MAPLE & OAK HARDWOOD** FLOORING, MAIN FLOOR LAUNDRY C/W 2 SINKS, 2 AIR CONDITIONING UNITS, 3 VERY SPACIOUS BEDROOMS, AND A 4 CAR ATTACHED GARAGE. THE PROPERTY ALSO COMES WITH A 54.5 X 28 FT SHOP C/W A GREASE PIT AND 12' OVERHEAD DOORS. THERE IS A CONCRETE DRIVE AND PARKING PAD AND A SECURITY GATE AT THE FRONT. A GREAT FLOOR PLAN AND AN EXTREMELY WELL KEPT HOME.

## **Essential Information**

MLS® # E4446639 Price \$799,900 Bedrooms 3

Bathrooms 2.50

Full Baths 2

Half Baths 1

Square Footage 2,629

Acres 20.14

Year Built 1974