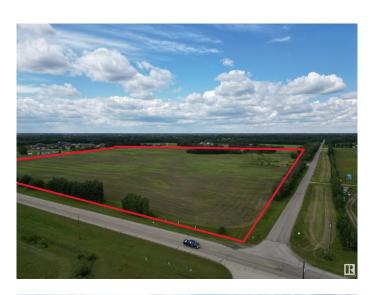

### \$1,100,000

0 Bedroom, 0.00 Bathroom, Rural on 39.88 Acres

None, Rural Parkland County, AB

40 Acres, rolling open land. Ideal site for your Estate Home or Hobby Farm. Great open rolling meadows, good soil suitable for Market Garden or good pasture to keep a few horses'. This property has COUNTY APPROVAL for a 12 Lot (2-acre parcels) re-subdivision, all ready to go to the next development step. The sellers would consider a PARTNERSHIP ARRANGEMENT with a HOME BUILDER to complete the development. This property is just a short 20 minute drive to west Edmonton or about the same to the International Airport. Devon is 5 minutes across the river. This area is in the Graminia Community School Area(k to 9), school is 2 km's west.

## **Exterior**

Exterior Features Commercial, Corner Lot, Rolling Land, Subdividable Lot