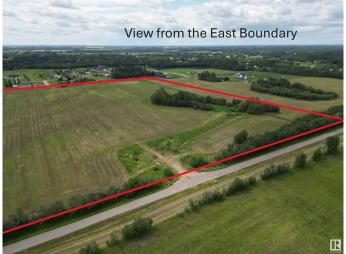

### \$1,100,000

0 Bedroom, 0.00 Bathroom, Rural on 39.88 Acres

None, Rural Parkland County, AB

40 Acres, rolling open land. Ideal site for your Estate Home or Hobby Farm. Great open rolling meadows, good soil suitable for Market Garden or good pasture to keep a few horses'. This property has COUNTY APPROVAL for a 12 Lot (2-acre parcels) re-subdivision, all ready to go to the next development step. The sellers would consider a PARTNERSHIP ARRANGEMENT with a HOME BUILDER to complete the development. This property is just a short 20 minute drive to west Edmonton or about the same to the International Airport. Devon is 5 minutes across the river. This area is in the Graminia Community School Area(k to 9), school is 2 km's west.

## **Exterior**

Exterior Features Commercial, Corner Lot, Rolling Land, Subdividable Lot