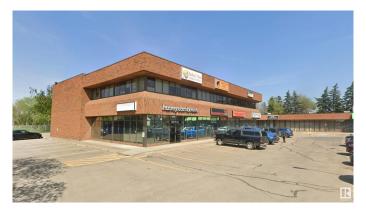

# \$0 - 202 11830 111 Avenue, Edmonton

MLS® #E4446803

#### \$0

0 Bedroom, 0.00 Bathroom, Retail on 0.00 Acres

Prince Rupert, Edmonton, AB

 $\hat{a}$ €¢ Flexible main floor spaces suitable for a variety of professional/medical uses  $\hat{a}$ €¢ Contemporary 2nd floor walk-up office  $\hat{a}$ €¢ Excellent parking with 90ű dedicated stalls  $\hat{a}$ €¢ Strong Tenant mix featuring established restaurant/pub, medical users and more  $\hat{a}$ €¢ Opportunity for pylon signage and/or exterior signage.  $\hat{a}$ €¢ Great corner location fronting 119 St and 111 Avenue  $\hat{a}$ €¢ Proximity to residential areas of Queen Mary Park, Westmount and Inglewood