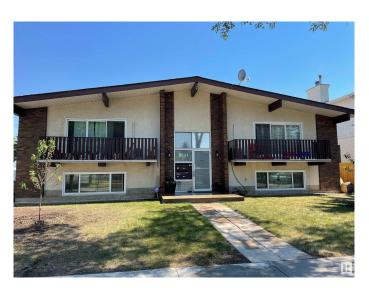

# \$1,095,000 - 9341 95 Street, Edmonton

MLS® #E4446926

### \$1,095,000

2 Bedroom, 4.00 Bathroom, 2,553 sqft Single Family on 0.00 Acres

Bonnie Doon, Edmonton, AB

A very well kept investment property on a very desirable street in Bonnie Donnie. Two suites completely renovated in the past 3 years. Solid and clean with low maintenance requirements and low operating costs.. Extremely low vacancy. 4-Plex offers 3; 3 bedroom and 1; 2 bedroom. Recently replaced roof/eavestroughs/windows on 4-Plex and garage. Common area redone. Most appliances new.

### **Exterior**

Exterior Wood, Brick, Stucco

Exterior Features Back Lane, Flat Site, Fruit Trees/Shrubs, Landscaped, Low Maintenance

Landscape, Paved Lane, Playground Nearby, Public Transportation,

Schools, Shopping Nearby, Ski Hill Nearby, Subdividable Lot