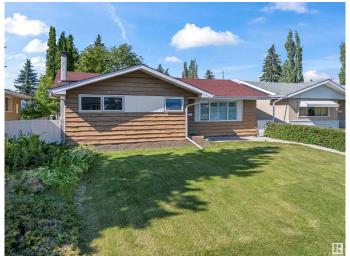

### \$559,000

5 Bedroom, 2.50 Bathroom, 1,250 sqft Single Family on 0.00 Acres

Malmo Plains, Edmonton, AB

Bungalow in Malmo Plains. This 1,250 sq ft bungalow offers a great layout and recent upgrades throughout. The main floor features 3 bedrooms and 1.5 bathrooms, with a spacious living area and bright kitchen. The basement includes 2 bedrooms, a full bathroom, and a kitchen setup, perfect for extended family or rental potential. A SEPARATE ENTRANCE adds flexibility and privacy. Major updates in the last 10 years include roofing, flooring, furnace, and windows. Located in a quiet, family-friendly neighbourhood, this home is close to all amenities, including schools, LRT, shopping, and parks.

#### **Exterior**

Exterior Wood, Vinyl

Exterior Features Back Lane, Landscaped, Playground Nearby, Public Transportation,

Schools, Shopping Nearby

Roof Asphalt Shingles

Construction Wood, Vinyl

Foundation Concrete Perimeter