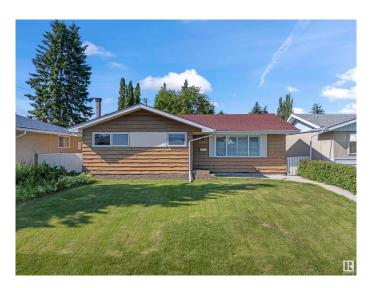

### \$559,000

5 Bedroom, 2.50 Bathroom, 1,250 sqft Single Family on 0.00 Acres

Malmo Plains, Edmonton, AB

Bungalow in Malmo Plains. This 1,250 sq ft bungalow offers a great layout and recent upgrades throughout. The main floor features 3 bedrooms and 1.5 bathrooms, with a spacious living area and bright kitchen. The basement includes 2 bedrooms, a full bathroom, and a kitchen setup, perfect for extended family or rental potential. A SEPARATE ENTRANCE adds flexibility and privacy. Major updates in the last 10 years include roofing, flooring, furnace, and windows. Located in a quiet, family-friendly neighbourhood, this home is close to all amenities, including schools, LRT, shopping, and parks.

#### **Exterior**

Exterior Wood, Vinyl

Exterior Features Back Lane, Landscaped, Playground Nearby, Public Transportation,

Schools, Shopping Nearby

Roof Asphalt Shingles

Construction Wood, Vinyl

Foundation Concrete Perimeter