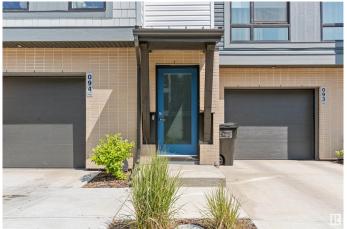

## \$469,900

3 Bedroom, 2.50 Bathroom, 1,577 sqft Condo / Townhouse on 0.00 Acres

Rutherford (Edmonton), Edmonton, AB

Beautiful modern three bedroom townhouse with 1576 sqft of living space. This is a fantastic unit with huge floor-to-ceiling windows, an open floor plan, a balcony on the second level, and a large patio off the main level. The third floor offers a spacious primary bedroom with an ensuite, two other bedrooms with large windows and a large laundry closet. This unit also offers a tandem garage that parks two vehicles with room for one on the driveway. All your shopping and transit needs are minutes away.

#### Interior

Interior Features ensuite bathroom

Appliances Dishwasher-Built-In, Dryer, Microwave Hood Fan, Refrigerator,

Stove-Electric, Washer

Heating Forced Air-1, Natural Gas

Stories 3

Has Basement Yes

Basement None, No Basement