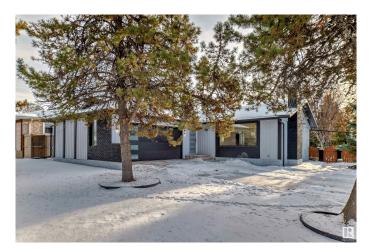

## \$574,500

3 Bedroom, 3.00 Bathroom, 1,316 sqft Single Family on 0.00 Acres

Steinhauer, Edmonton, AB

Impressive bungalow located in the heart of Steinhauer! This beautifully maintained home offers the perfect balance of modern elegance and natural tranquility. With a double attached garage, this home is sure to impress. From the moment you step inside, you'll be captivated by the bright and spacious living room. The kitchen offers high-end appliances and plenty of storage space. To round out the main floor, a primary bedroom with three piece ensuite plus two additional bedrooms and bathroom. The basement boasts a large family room, two Dens with closets and windows in both, and a 3pc bathroom. But the real highlight? The unbeatable location. This home offers immediate access 111 Street or Calgary trial-welcome home!

### **Exterior**

Exterior Wood, See Remarks

Exterior Features Back Lane, Corner Lot, Landscaped, Public Transportation, Shopping

Nearby, See Remarks

Roof Asphalt Shingles

Construction Wood, See Remarks
Foundation Concrete Perimeter