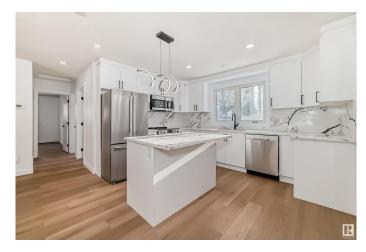

## \$574,500

3 Bedroom, 3.00 Bathroom, 1,316 sqft Single Family on 0.00 Acres

Steinhauer, Edmonton, AB

Impressive bungalow located in the heart of Steinhauer! This beautifully maintained home offers the perfect balance of modern elegance and natural tranquility. With a double attached garage, this home is sure to impress. From the moment you step inside, you'll be captivated by the bright and spacious living room. The kitchen offers high-end appliances and plenty of storage space. To round out the main floor, a primary bedroom with three piece ensuite plus two additional bedrooms and bathroom. The basement boasts a large family room, two Dens with closets and windows in both, and a 3pc bathroom. But the real highlight? The unbeatable location. This home offers immediate access 111 Street or Calgary trial-welcome home!

## Interior

Interior Features ensuite bathroom

Appliances Dishwasher-Built-In, Dryer, Microwave Hood Fan, Refrigerator,

Stove-Electric, Washer

Heating Forced Air-1, Natural Gas

Stories 2

Has Basement Yes

Basement Full, Finished