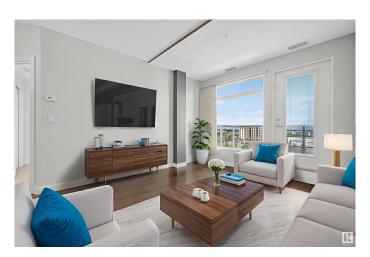

# \$310,000

2 Bedroom, 2.00 Bathroom, 799 sqft Condo / Townhouse on 0.00 Acres

Ambleside, Edmonton, AB

Stylish executive apartment in the heart of Windermere. This bright unit offers tall ceilings, huge windows, two bedrooms, two bathrooms, and stainless steel appliances. Enjoy underground parking and access to great building amenities, including a full gym, lounge, and outdoor terrace. Just steps from major shopping and services, making it an ideal choice for Southside condo living.