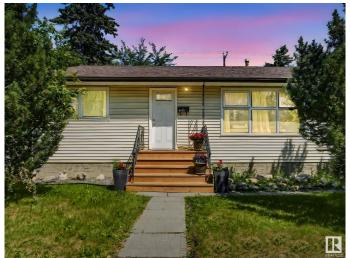

### \$289,000

4 Bedroom, 2.00 Bathroom, 931 sqft Single Family on 0.00 Acres

Newton, Edmonton, AB

Charming and full of potential, this 930 sq ft bungalow is the perfect blend of classic character and smart updates! Featuring 2 bedrooms up and 2 more down, there's room for family, guests, or a home office. Enjoy the bright eat-in kitchen, newer vinyl windows, newer shingles, and a high-efficiency furnace for year-round comfort. Two full bathrooms add convenience, while the spacious yard offers endless possibilities for gardening, entertaining, or future development. A single detached garage adds extra storage and parking. Located close to schools, parks, shopping and transitâ€"this home is a fantastic opportunity for first-time buyers, investors, or downsizers alike!

#### **Essential Information**

MLS® # E4448127 Price \$289,000

Bedrooms 4

Bathrooms 2.00

Full Baths 2

Square Footage 931

Acres 0.00

Year Built 1957

#### **Exterior**

Exterior Wood, Vinyl

Exterior Features Back Lane, Flat Site, Public Transportation, Schools, Shopping Nearby,

Treed Lot

Roof Asphalt Shingles

Construction Wood, Vinyl

Foundation Concrete Perimeter