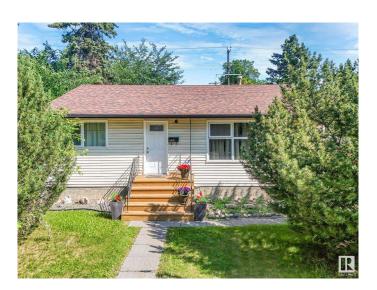

### \$289,000

4 Bedroom, 2.00 Bathroom, 931 sqft Single Family on 0.00 Acres

Newton, Edmonton, AB

Charming and full of potential, this 930 sq ft bungalow is the perfect blend of classic character and smart updates! Featuring 2 bedrooms up and 2 more down, there's room for family, guests, or a home office. Enjoy the bright eat-in kitchen, newer vinyl windows, newer shingles, and a high-efficiency furnace for year-round comfort. Two full bathrooms add convenience, while the spacious yard offers endless possibilities for gardening, entertaining, or future development. A single detached garage adds extra storage and parking. Located close to schools, parks, shopping and transitâ€"this home is a fantastic opportunity for first-time buyers, investors, or downsizers alike!

#### **Essential Information**

MLS® # E4448127 Price \$289,000

Bedrooms 4

Bathrooms 2.00

Full Baths 2

Square Footage 931

Acres 0.00

Year Built 1957

#### **Exterior**

Exterior Wood, Vinyl

Exterior Features Back Lane, Flat Site, Public Transportation, Schools, Shopping Nearby,

Treed Lot

Roof Asphalt Shingles

Construction Wood, Vinyl

Foundation Concrete Perimeter