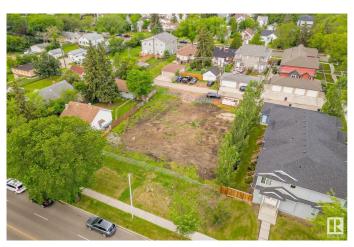

### \$375,000

0 Bedroom, 0.00 Bathroom, Single Family on 0.00 Acres

Spruce Avenue, Edmonton, AB

\*\*\*\*\*\* Large vacant LOT, 50 feet x 150 feet (15.2m x 45.7m). \*\* Excellent location. \*\* Education, healthcare & lifestyle are all a few minutes drive away. \*\* The adjacent LOT (11240 101 St) is also for sale. \*\* 3-minute-drive to Royal Alexandra Hospital. \*\* 3-minute-drive to Gene Zwozdesky Centre at Norwood. \*\* 4-minute-drive to Kingsway Mall. \*\* 5-minute-drive to NAIT (Northern Alberta Institute of Technology). \*\* 7-minute-drive to MacEwan University. \*\* 7-minute-drive to Edmonton City Centre. \*\*\*\*\* The combined LOT, 100 feet x 150 feet, is a big and beautiful canvas for new creation!