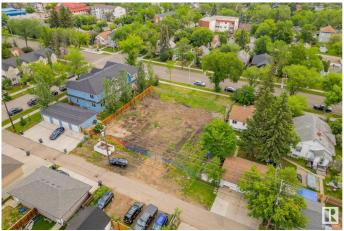

### \$375,000

0 Bedroom, 0.00 Bathroom, Single Family on 0.00 Acres

Spruce Avenue, Edmonton, AB

\*\*\*\*\*\* Large vacant LOT, 50 feet x 150 feet (15.2m x 45.7m). \*\* Excellent location. \*\* Education, healthcare & lifestyle are all a few minutes drive away. \*\* The adjacent LOT (11240 101 St) is also for sale. \*\* 3-minute-drive to Royal Alexandra Hospital. \*\* 3-minute-drive to Gene Zwozdesky Centre at Norwood. \*\* 4-minute-drive to Kingsway Mall. \*\* 5-minute-drive to NAIT (Northern Alberta Institute of Technology). \*\* 7-minute-drive to MacEwan University. \*\* 7-minute-drive to Edmonton City Centre. \*\*\*\*\* The combined LOT, 100 feet x 150 feet, is a big and beautiful canvas for new creation!