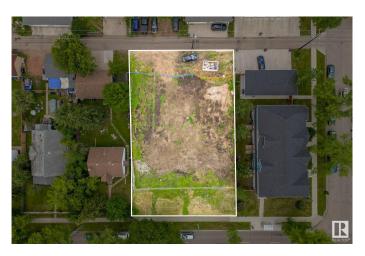

### \$375,000

0 Bedroom, 0.00 Bathroom, Single Family on 0.00 Acres

Spruce Avenue, Edmonton, AB

\*\*\*\*\*\* Large vacant LOT, 50 feet x 150 feet (15.2m x 45.7m). \*\* Excellent location. \*\* Education, healthcare & lifestyle are all a few minutes drive away. \*\* The adjacent LOT (11240 101 St) is also for sale. \*\* 3-minute-drive to Royal Alexandra Hospital. \*\* 3-minute-drive to Gene Zwozdesky Centre at Norwood. \*\* 4-minute-drive to Kingsway Mall. \*\* 5-minute-drive to NAIT (Northern Alberta Institute of Technology). \*\* 7-minute-drive to MacEwan University. \*\* 7-minute-drive to Edmonton City Centre. \*\*\*\*\* The combined LOT, 100 feet x 150 feet, is a big and beautiful canvas for new creation!

# **Community Information**

Address 11244 101 Street

Area Edmonton

Subdivision Spruce Avenue

City Edmonton
County ALBERTA

Province AB

Postal Code T5G 2A5