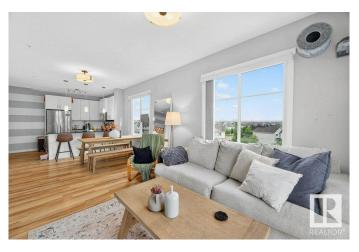

## \$200,000

1 Bedroom, 1.00 Bathroom, 682 sqft Condo / Townhouse on 0.00 Acres

Walker, Edmonton, AB

Looking for a place that doesn't feel like a shoebox and won't roast you alive in summer? Welcome to your top-floor, corner-unit, air conditioned dream. This 1 bed / 1 bath beauty has 9' ceilings, a seriously nice kitchen with granite counters, soft-close drawers and stainless steel appliances. There's in-suite laundry with storage and a heated, titled underground parking stall. Oh, and the condo fees cover ALL your utilitiesâ€"even electricity. Gas BBQ-ready balcony? Check. Extra windows pouring in natural light? Also check. Pet-friendly, trail-adjacent, and dangerously close to great shopping. It's modern, bright, and move-in readyâ€"just like you.