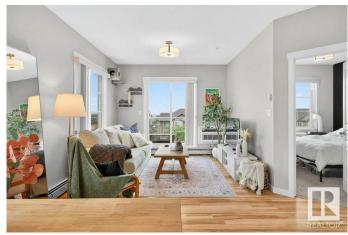

## \$200,000

1 Bedroom, 1.00 Bathroom, 682 sqft Condo / Townhouse on 0.00 Acres

Walker, Edmonton, AB

Looking for a place that doesn't feel like a shoebox and won't roast you alive in summer? Welcome to your top-floor, corner-unit, air conditioned dream. This 1 bed / 1 bath beauty has 9' ceilings, a seriously nice kitchen with granite counters, soft-close drawers and stainless steel appliances. There's in-suite laundry with storage and a heated, titled underground parking stall. Oh, and the condo fees cover ALL your utilitiesâ€"even electricity. Gas BBQ-ready balcony? Check. Extra windows pouring in natural light? Also check. Pet-friendly, trail-adjacent, and dangerously close to great shopping. It's modern, bright, and move-in readyâ€"just like you.