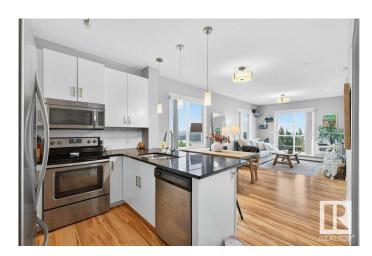

## \$200,000

1 Bedroom, 1.00 Bathroom, 682 sqft Condo / Townhouse on 0.00 Acres

Walker, Edmonton, AB

Looking for a place that doesn't feel like a shoebox and won't roast you alive in summer? Welcome to your top-floor, corner-unit, air conditioned dream. This 1 bed / 1 bath beauty has 9' ceilings, a seriously nice kitchen with granite counters, soft-close drawers and stainless steel appliances. There's in-suite laundry with storage and a heated, titled underground parking stall. Oh, and the condo fees cover ALL your utilitiesâ€"even electricity. Gas BBQ-ready balcony? Check. Extra windows pouring in natural light? Also check. Pet-friendly, trail-adjacent, and dangerously close to great shopping. It's modern, bright, and move-in readyâ€"just like you.

#### **Essential Information**

MLS® # E4449658 Price \$200,000

Bedrooms 1

Bathrooms 1.00

Full Baths 1

Square Footage 682

Acres 0.00

Year Built 2016

## Interior

Appliances Dishwasher-Built-In, Dryer, Garage Control, Microwave Hood Fan,

Refrigerator, Stove-Electric, Washer, Window Coverings

Heating Baseboard, Natural Gas