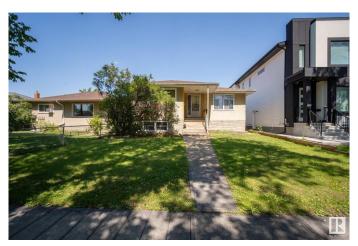

# \$379,900 - 7528 80 Avenue, Edmonton

MLS® #E4449974

## \$379.900

3 Bedroom, 1.00 Bathroom, 1,123 sqft Single Family on 0.00 Acres

King Edward Park, Edmonton, AB

Investor or developer alert! This raised bungalow sits on a 40' x 130' lot in a rapidly evolving neighbourhood, offering incredible potential for redevelopment, rental income, or a full renovation. The main floor features 3 bedrooms, a full bath, and large windows that fill the space with natural light. The basement features an excellent ceiling height and great layout potential, making it ideal for a future in-law suite or secondary suite. Recent upgrades include a newer furnace and hot water tank (2022), saving you on upfront costs. Located close to downtown, the University of Alberta, Whyte Ave, public transit, parks, and the LRT, this is a prime spot for long-term growth. Whether you're a builder, flipper, or buy-and-hold investor, this property is a smart addition to your portfolio. Seize this opportunity to add value in a sought-after location!

## **Exterior**

Exterior Wood, Brick, Stucco

Exterior Features Back Lane, Playground Nearby, Public Transportation, Schools,

Shopping Nearby, See Remarks

Roof Asphalt Shingles

Construction Wood, Brick, Stucco