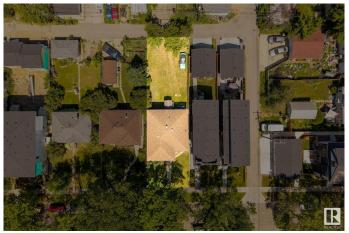

## \$379.900

3 Bedroom, 1.00 Bathroom, 1,123 sqft Single Family on 0.00 Acres

King Edward Park, Edmonton, AB

Investor or developer alert! This raised bungalow sits on a 40' x 130' lot in a rapidly evolving neighbourhood, offering incredible potential for redevelopment, rental income, or a full renovation. The main floor features 3 bedrooms, a full bath, and large windows that fill the space with natural light. The basement features an excellent ceiling height and great layout potential, making it ideal for a future in-law suite or secondary suite. Recent upgrades include a newer furnace and hot water tank (2022), saving you on upfront costs. Located close to downtown, the University of Alberta, Whyte Ave, public transit, parks, and the LRT, this is a prime spot for long-term growth. Whether you're a builder, flipper, or buy-and-hold investor, this property is a smart addition to your portfolio. Seize this opportunity to add value in a sought-after location!

## **Community Information**

Address 7528 80 Avenue

Area Edmonton

Subdivision King Edward Park

City Edmonton
County ALBERTA

Province AB

Postal Code T6C 0S4