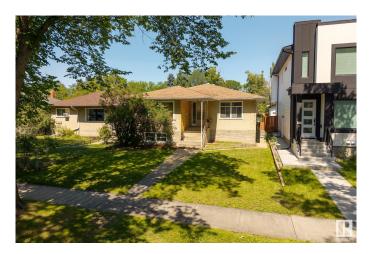

# \$379,900 - 7528 80 Avenue, Edmonton

MLS® #E4449974

## \$379.900

3 Bedroom, 1.00 Bathroom, 1,123 sqft Single Family on 0.00 Acres

King Edward Park, Edmonton, AB

Investor or developer alert! This raised bungalow sits on a 40' x 130' lot in a rapidly evolving neighbourhood, offering incredible potential for redevelopment, rental income, or a full renovation. The main floor features 3 bedrooms, a full bath, and large windows that fill the space with natural light. The basement features an excellent ceiling height and great layout potential, making it ideal for a future in-law suite or secondary suite. Recent upgrades include a newer furnace and hot water tank (2022), saving you on upfront costs. Located close to downtown, the University of Alberta, Whyte Ave, public transit, parks, and the LRT, this is a prime spot for long-term growth. Whether you're a builder, flipper, or buy-and-hold investor, this property is a smart addition to your portfolio. Seize this opportunity to add value in a sought-after location!

## **Exterior**

Exterior Wood, Brick, Stucco

Exterior Features Back Lane, Playground Nearby, Public Transportation, Schools,

Shopping Nearby, See Remarks

Roof Asphalt Shingles

Construction Wood, Brick, Stucco